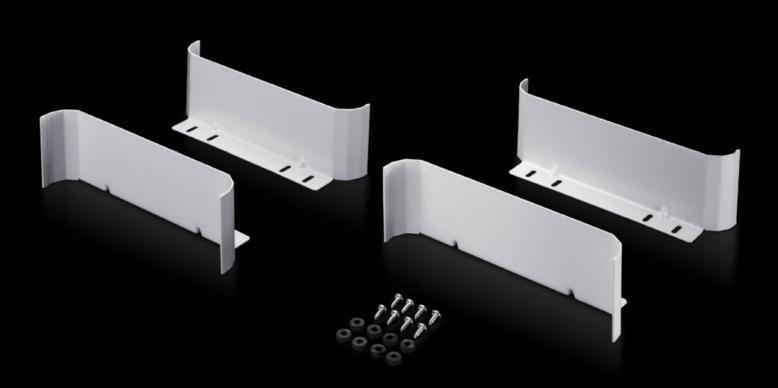

## DK 7888.950 - Cable organiser for TE open

Cable routing plate for targeted routing of cables.

## Features

| Model No.             | DK 7888.950                                         |
|-----------------------|-----------------------------------------------------|
| Product description   | Cable routing plate for targeted routing of cables. |
| Applications          | Optionally on the roof plate of the TE open         |
| Material              | Sheet steel, spray-finished                         |
| Colour                | RAL 7035                                            |
| Packs of              | 4 pc(s).                                            |
| Net weight            | 1.72                                                |
| Gross weight          | 2.336                                               |
| Customs tariff number | 73269098                                            |
| EAN                   | 4028177806993                                       |
| ETIM 9                | EC000012                                            |
| ECLASS 8.0            | 27400703                                            |
|                       |                                                     |