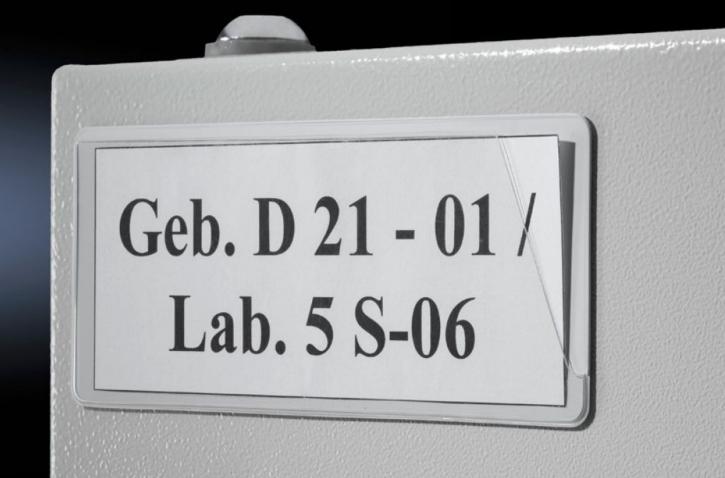

## DK 7950.150 - Alternate frame, magnetic

For individual marking or labelling of the existing network infrastructure. The magnetic surface facilitates flexible mounting on all magnet compatible surfaces.

## Features

| Model No.DK 7950.150Product descriptionFor individual marking or labelling of the<br>infrastructure. The magnetic surface for<br>all magnet compatible surfaces. Adhe<br>non-magnetic surfaces. The maximum<br>mm. |                                                               |
|--------------------------------------------------------------------------------------------------------------------------------------------------------------------------------------------------------------------|---------------------------------------------------------------|
| infrastructure. The magnetic surface f<br>all magnet compatible surfaces. Adhe<br>non-magnetic surfaces. The maximum                                                                                               |                                                               |
|                                                                                                                                                                                                                    | acilitates flexible mounting on esive strips are supplied for |
| Applications Enclosure labelling                                                                                                                                                                                   |                                                               |
| Packs of 10 pc(s).                                                                                                                                                                                                 |                                                               |
| Net weight 0.4                                                                                                                                                                                                     |                                                               |
| Gross weight 0.42                                                                                                                                                                                                  |                                                               |
| Customs tariff number 39269097                                                                                                                                                                                     |                                                               |
| EAN 4028177551558                                                                                                                                                                                                  |                                                               |
| ETIM 9 EC002625                                                                                                                                                                                                    |                                                               |
| ECLASS 8.0 27189234                                                                                                                                                                                                |                                                               |