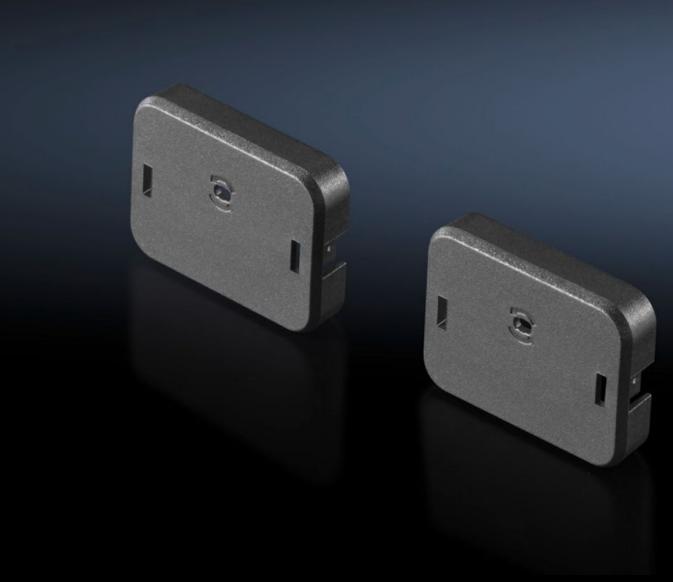

## DK 7955.015 Slot cover

State: 22.08.2025. (Source: rittal.com/hr-hr)

## DK 7955.015 - Slot cover for C13 and C19 slots

Closes any currently open, unused slots

## **Features**

| Model No.             | DK 7955.015                                                                                                                                                                                                                            |
|-----------------------|----------------------------------------------------------------------------------------------------------------------------------------------------------------------------------------------------------------------------------------|
| Design                | for C19                                                                                                                                                                                                                                |
| Product description   | The slot cover is used to close open, unused IEC 60 320 C13 and C19 slots. This prevents accidental overloading of individual phases. The cover can be removed at any time using the enclosed release tool (or a slotted screwdriver). |
| Material              | Plastic (PA 66)                                                                                                                                                                                                                        |
| Colour                | RAL 9005                                                                                                                                                                                                                               |
| Packs of              | 10 pc(s).                                                                                                                                                                                                                              |
| Net weight            | 0.01                                                                                                                                                                                                                                   |
| Gross weight          | 0.025                                                                                                                                                                                                                                  |
| Customs tariff number | 39269097                                                                                                                                                                                                                               |
| EAN                   | 4028177684997                                                                                                                                                                                                                          |
| ETIM 9                | EC000330                                                                                                                                                                                                                               |
| ECLASS 8.0            | 27142604                                                                                                                                                                                                                               |