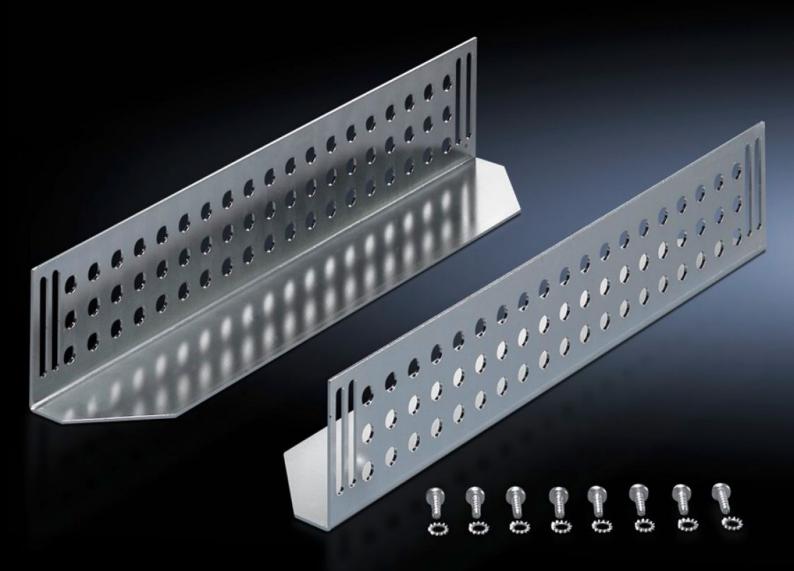

### DK 7963.310 - Slide rail for TE

For mounting between a front and a rear pair of mounting angles, to support heavy 482.6 mm (19") components.

#### **Features**

| Model No.                        | DK 7963.310                                                                                                                                     |
|----------------------------------|-------------------------------------------------------------------------------------------------------------------------------------------------|
| Product description              | For mounting between the front and rear 482.6 mm (19") mounting levels. The slide rails can be used to support heavy 482.6 mm (19") components. |
| Material                         | Sheet steel                                                                                                                                     |
| Surface finish                   | Zinc-plated                                                                                                                                     |
| Supply includes                  | Assembly parts                                                                                                                                  |
| Distance between mounting levels | 395 mm                                                                                                                                          |
| Load capacity static             | 800 N                                                                                                                                           |
| Contact surface                  | Width: 85 mm<br>Depth: 324 mm                                                                                                                   |
| To fit                           | Enclosure type: TE 8000<br>EL                                                                                                                   |
| Installation dimensions          | Installation depth for components: 482.6 mm Installation width for components: 19"                                                              |
| Packs of                         | 2 pc(s).                                                                                                                                        |
| Net weight                       | 1.56                                                                                                                                            |
| Gross weight                     | 1.76                                                                                                                                            |
| Customs tariff number            | 73269098                                                                                                                                        |
| EAN                              | 4028177443938                                                                                                                                   |
| ETIM 9                           | EC002620                                                                                                                                        |
| ECLASS 8.0                       | 27189261                                                                                                                                        |