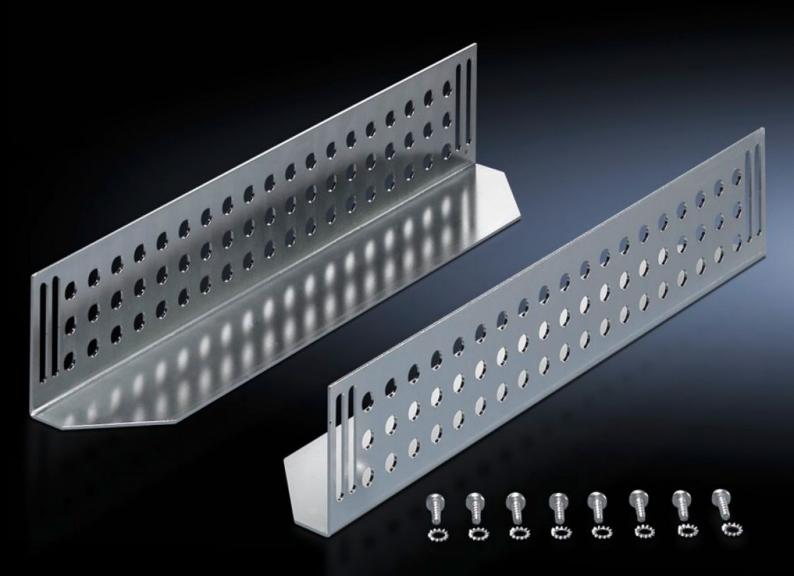

## DK 7963.610 - Slide rail for TE

For mounting between a front and a rear pair of mounting angles, to support heavy 482.6 mm (19") components.

#### Features

| Model No.                        | DK 7963.610                                                                                                                                           |
|----------------------------------|-------------------------------------------------------------------------------------------------------------------------------------------------------|
| Product description              | For mounting between the front and rear 482.6 mm (19") mounting<br>levels. The slide rails can be used to support heavy 482.6 mm (19")<br>components. |
| Material                         | Sheet steel                                                                                                                                           |
| Surface finish                   | Zinc-plated                                                                                                                                           |
| Supply includes                  | Assembly parts                                                                                                                                        |
| Distance between mounting levels | 695 mm                                                                                                                                                |
| Load capacity static             | 800 N                                                                                                                                                 |
| Contact surface                  | Width: 85 mm<br>Depth: 624 mm                                                                                                                         |
| To fit                           | Enclosure type: TE 8000                                                                                                                               |
| Installation dimensions          | Installation depth for components: 482.6 mm<br>Installation width for components: 19"                                                                 |
| Packs of                         | 2 pc(s).                                                                                                                                              |
| Net weight                       | 3.066                                                                                                                                                 |
| Gross weight                     | 3.266                                                                                                                                                 |
| Customs tariff number            | 73269098                                                                                                                                              |
| EAN                              | 4028177443969                                                                                                                                         |
| ETIM 9                           | EC002620                                                                                                                                              |
| ECLASS 8.0                       | 27189261                                                                                                                                              |
|                                  |                                                                                                                                                       |