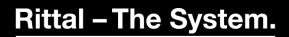

## VX 8100.730 - Punched section with mounting flange, 23 x 89 mm, stainless steel for VX, VX SE

For variable, individual interior installation of the enclosure frame on the inner mounting level.

## Features

| Model No.            | VX 8100.730                                                                                                                                                                                              |
|----------------------|----------------------------------------------------------------------------------------------------------------------------------------------------------------------------------------------------------|
| Product description  | For variable, individual interior installation of the enclosure frame or the inner mounting level.                                                                                                       |
| Benefits             | Simply locate into the system punchings and screw-fasten<br>System punchings on all four sides<br>With slots at the top and bottom for cage nuts, for attaching your<br>own components via metric screws |
| Material             | Stainless steel 1.4301 (AISI 304)                                                                                                                                                                        |
| Supply includes      | Assembly parts                                                                                                                                                                                           |
| Installation options | In VX on the inner mounting level, on the VX enclosure section<br>In VX SE, on the enclosure section in conjunction with VX adaptor<br>rail<br>On identical punched sections with mounting flanges       |
| To fit               | Enclosure type: VX<br>VX SE<br>To fit width/depth: 400 mm                                                                                                                                                |
| Packs of             | 2 pc(s).                                                                                                                                                                                                 |
| Net weight           | 0.85                                                                                                                                                                                                     |
|                      |                                                                                                                                                                                                          |