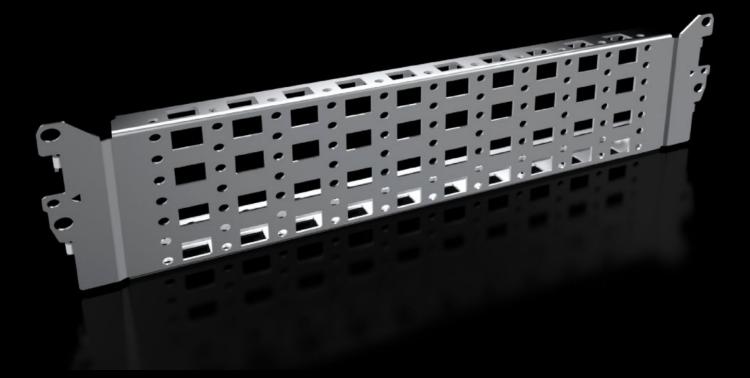

## VX 8100.730 - Punched section with mounting flange, 23 x 89 mm, stainless steel for VX, VX SE

For variable, individual interior installation of the enclosure frame on the inner mounting level.

## Features

| Model No.            | VX 8100.730                                                                                                                                                                                              |
|----------------------|----------------------------------------------------------------------------------------------------------------------------------------------------------------------------------------------------------|
| Product description  | For variable, individual interior installation of the enclosure frame or the inner mounting level.                                                                                                       |
| Benefits             | Simply locate into the system punchings and screw-fasten<br>System punchings on all four sides<br>With slots at the top and bottom for cage nuts, for attaching your<br>own components via metric screws |
| Material             | Stainless steel 1.4301 (AISI 304)                                                                                                                                                                        |
| Supply includes      | Assembly parts                                                                                                                                                                                           |
| Installation options | In VX on the inner mounting level, on the VX enclosure section<br>In VX SE, on the enclosure section in conjunction with VX adaptor<br>rail<br>On identical punched sections with mounting flanges       |
| To fit               | Enclosure type: VX<br>VX SE<br>To fit width/depth: 400 mm                                                                                                                                                |
| Packs of             | 2 pc(s).                                                                                                                                                                                                 |
| Net weight           | 0.85                                                                                                                                                                                                     |
|                      |                                                                                                                                                                                                          |