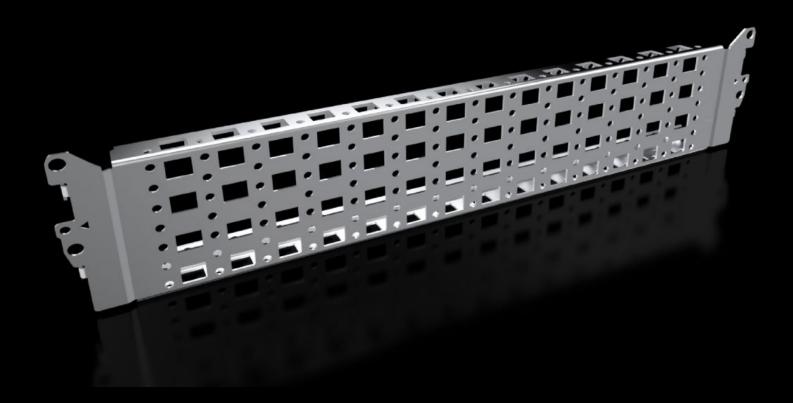

# Punched section with mounting flange, 23 x 89 mm, stainless steel

State: 30.08.2025. (Source: rittal.com/hr-hr)

## VX 8100.731 - Punched section with mounting flange, 23 x 89 mm, stainless steel for VX, VX SE

For variable, individual interior installation of the enclosure frame on the inner mounting level.

#### **Features**

| Model No.            | VX 8100.731                                                                                                                                                                                     |
|----------------------|-------------------------------------------------------------------------------------------------------------------------------------------------------------------------------------------------|
| Product description  | For variable, individual interior installation of the enclosure frame on the inner mounting level.                                                                                              |
| Benefits             | Simply locate into the system punchings and screw-fasten System punchings on all four sides With slots at the top and bottom for cage nuts, for attaching your own components via metric screws |
| Material             | Stainless steel 1.4301 (AISI 304)                                                                                                                                                               |
| Supply includes      | Assembly parts                                                                                                                                                                                  |
| Installation options | In VX on the inner mounting level, on the VX enclosure section In VX SE, on the enclosure section in conjunction with VX adaptor rail On identical punched sections with mounting flanges       |
| To fit               | Enclosure type: VX<br>VX SE<br>To fit width/depth: 500 mm                                                                                                                                       |
| Packs of             | 2 pc(s).                                                                                                                                                                                        |
| Net weight           | 1.08                                                                                                                                                                                            |
|                      |                                                                                                                                                                                                 |