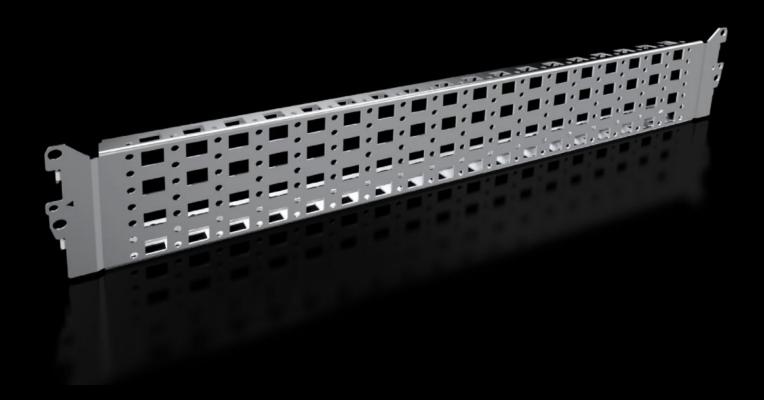

## VX 8100.732 - Punched section with mounting flange, 23 x 89 mm, stainless steel for VX, VX SE

For variable, individual interior installation of the enclosure frame on the inner mounting level.

#### **Features**

| Model No.            | VX 8100.732                                                                                                                                                                                              |
|----------------------|----------------------------------------------------------------------------------------------------------------------------------------------------------------------------------------------------------|
| Product description  | For variable, individual interior installation of the enclosure frame on the inner mounting level.                                                                                                       |
| Benefits             | Simply locate into the system punchings and screw-fasten<br>System punchings on all four sides<br>With slots at the top and bottom for cage nuts, for attaching your<br>own components via metric screws |
| Material             | Stainless steel 1.4301 (AISI 304)                                                                                                                                                                        |
| Supply includes      | Assembly parts                                                                                                                                                                                           |
| Installation options | In VX on the inner mounting level, on the VX enclosure section In VX SE, on the enclosure section in conjunction with VX adaptor rail On identical punched sections with mounting flanges                |
| To fit               | Enclosure type: VX<br>VX SE<br>To fit width/depth: 600 mm                                                                                                                                                |
| Packs of             | 2 pc(s).                                                                                                                                                                                                 |
| Net weight           | 1.3                                                                                                                                                                                                      |
|                      |                                                                                                                                                                                                          |