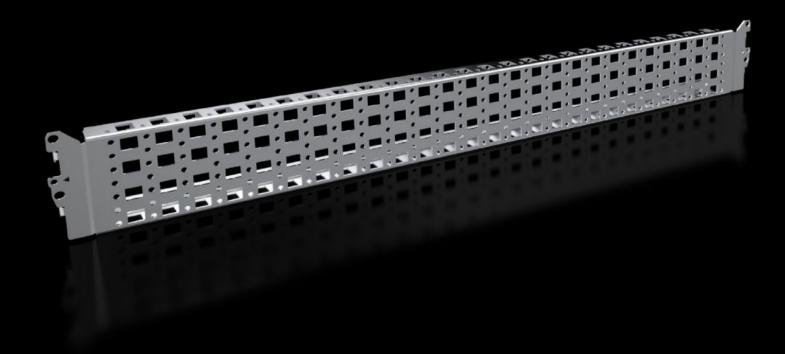

# Punched section with mounting flange, 23 x 89 mm, stainless steel

State: 25.08.2025. (Source: rittal.com/hr-hr)

## VX 8100.733 - Punched section with mounting flange, 23 x 89 mm, stainless steel for VX, VX SE

For variable, individual interior installation of the enclosure frame on the inner mounting level.

#### **Features**

| Model No.            | VX 8100.733                                                                                                                                                          |
|----------------------|----------------------------------------------------------------------------------------------------------------------------------------------------------------------|
| Product description  | For variable, individual interior installation of the enclosure frame on the inner mounting level.                                                                   |
| Benefits             | Simply locate into the system punchings and screw-fasten<br>System punchings on all four sides<br>With slots at the top and bottom for cage nuts, for attaching your |
|                      | own components via metric screws                                                                                                                                     |
| Material             | Stainless steel 1.4301 (AISI 304)                                                                                                                                    |
| Supply includes      | Assembly parts                                                                                                                                                       |
| Installation options | In VX on the inner mounting level, on the VX enclosure section<br>In VX SE, on the enclosure section in conjunction with VX adaptor<br>rail                          |
|                      | On identical punched sections with mounting flanges                                                                                                                  |
| To fit               | Enclosure type: VX<br>VX SE<br>To fit width/depth: 800 mm                                                                                                            |
| Packs of             | 2 pc(s).                                                                                                                                                             |
| Net weight           | 1.788                                                                                                                                                                |
|                      |                                                                                                                                                                      |