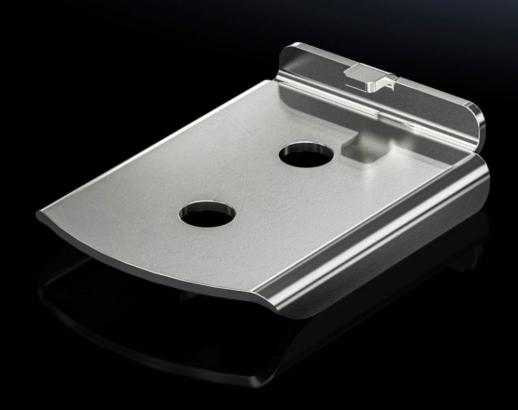

## VX 8100.771 - Base/plinth adaptor for twin castors and levelling feet

For mounting twin castors 7495.000 and levelling feet to the VX stainless steel base/plinth system

## **Features**

| Model No.             | VX 8100.771                                                                                                                                           |
|-----------------------|-------------------------------------------------------------------------------------------------------------------------------------------------------|
| Product description   |                                                                                                                                                       |
| Material              | Stainless steel                                                                                                                                       |
| Note                  | Side base/plinth trim panels are required wherever a twin castor is fitted  Combined with twin castors, the admissible overall weight load is 3000 N. |
| Packs of              | 4 pc(s).                                                                                                                                              |
| Net weight            | 1.2                                                                                                                                                   |
| Gross weight          | 1.348                                                                                                                                                 |
| Customs tariff number | 94039910                                                                                                                                              |
| EAN                   | 4028177929258                                                                                                                                         |
| ETIM 9                | EC000721                                                                                                                                              |
| ECLASS 8.0            | 27182003                                                                                                                                              |