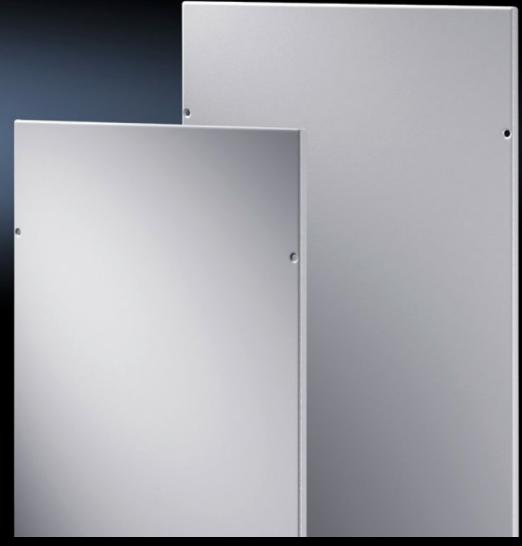

# TS 8106.750 - EMC side panels for TS

### Features

| Model No.                         | TS 8106.750                                                                                                                                                                                |
|-----------------------------------|--------------------------------------------------------------------------------------------------------------------------------------------------------------------------------------------|
| Benefits                          | Automatic potential equalisation via assembly components High EMC protection thanks for a special EMC seal Easy positioning with the location aid Earthing bolt with contact surface       |
| Product modification              | The aluminium zinc coating of sheet steel has been changed to a zinc magnesium coating.  The benefits are improved forming qualities, an optimised corrosion behaviour and a uniform look. |
| Material                          | Sheet steel, 1.5 mm                                                                                                                                                                        |
| Surface finish                    | with zinc magnesium coating Powder-coated on the outside                                                                                                                                   |
| Colour                            | RAL 7035                                                                                                                                                                                   |
| Supply includes                   | Assembly parts                                                                                                                                                                             |
| Protection category to IEC 60 529 | IP 54                                                                                                                                                                                      |
| Basic material                    | Sheet steel                                                                                                                                                                                |
| To fit                            | Enclosure type: TS 8 Height: = 2,000 mm Depth: = 600 mm                                                                                                                                    |
| Packs of                          | 2 pc(s).                                                                                                                                                                                   |
| Net weight                        | 28                                                                                                                                                                                         |