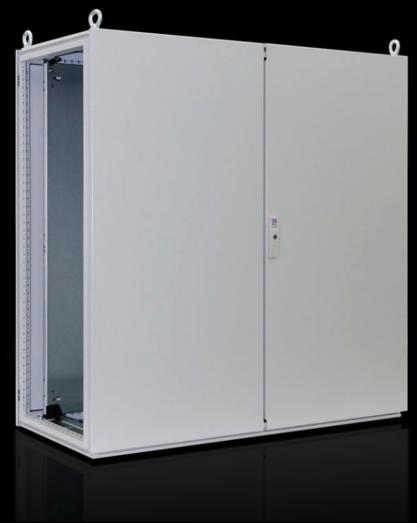

## TS 8215.500 - Baying systems TS 8

The TS 8 sheet steel baying system, with its symmetrical profile in the width and depth, offers a significant space gain, plus simple interior installation. This likewise ensures bayability from all sides. Additionally, the integral, automatic potential equalisation of all enclosure panels and the triple surface treatment ensure optimum safety.

#### **Features**

| TS 8215.500                                                     |
|-----------------------------------------------------------------|
| Enclosure frame: Sheet steel, 1.5 mm                            |
| Roof: Sheet steel, 1.5 mm                                       |
| Door: Sheet steel, 2.0 mm                                       |
| Rear panel: Sheet steel, 1.5 mm                                 |
| Gland plates: Sheet steel, 1.5 mm                               |
| Mounting plate: Sheet steel, 3.0 mm                             |
| Enclosure frame: Dipcoat-primed                                 |
| Door, roof and rear panel: Dipcoat-primed, powder-coated on the |
| outside, textured paint                                         |
| Mounting plate and gland plates: Zinc-plated                    |
| RAL 7035                                                        |
|                                                                 |

### **Features**

| Enclosure frame                                               |
|---------------------------------------------------------------|
| Door(s)                                                       |
| R/h door hinge with single-door enclosures, may be swapped to |
| opposite side                                                 |
| Roof plate                                                    |
| Rear panel                                                    |
| 4 eyebolts                                                    |
| Lock: 3 mm double-bit                                         |
| Gland plates                                                  |
| Mounting plate                                                |
| 2 TS punched rails 18 x 38 mm                                 |
| Width: 1,200 mm                                               |
| Height: 1,200 mm                                              |
| Depth: 500 mm                                                 |
| 1,099 mm x 1,096 mm                                           |
| IP 55                                                         |
| NEMA 1                                                        |
| NEMA 12                                                       |
| Type 1                                                        |
| Type 12                                                       |
| IK09                                                          |
| 2                                                             |
| Sheet steel                                                   |
| 1 pc(s).                                                      |
| 132                                                           |
| 140                                                           |
| 4000177500040                                                 |
| 4028177522848                                                 |
| EC000261                                                      |
|                                                               |