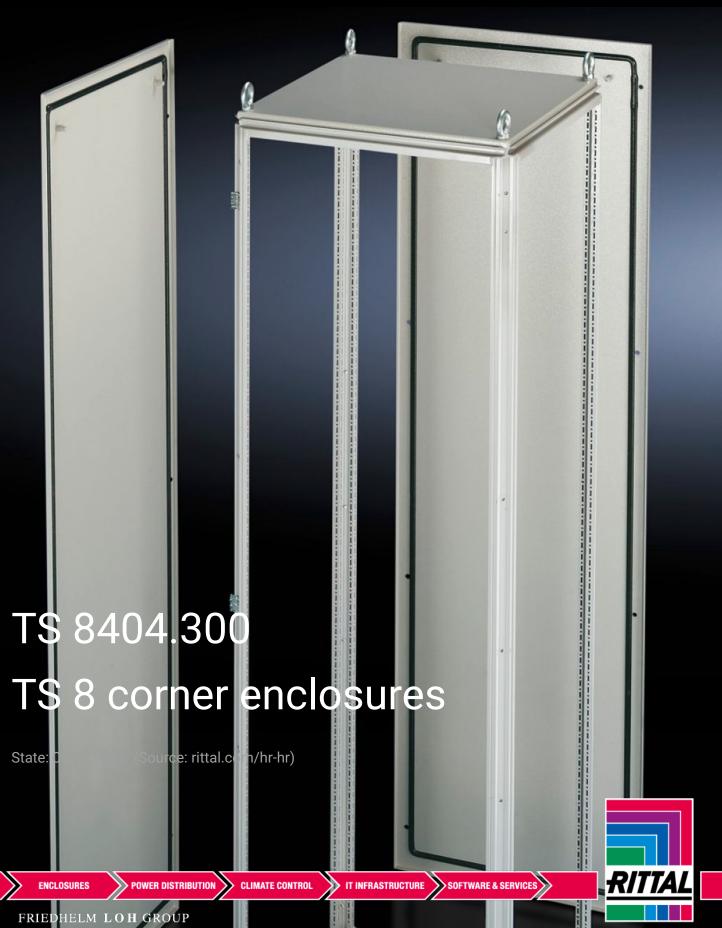

## TS 8404.300 - TS 8 corner enclosures

For corner baying of TS 8 enclosures, also with different depths.

## **Features**

| Model No.             | TS 8404.300                                                                                                                                                                                                                                                                                                                                                                                                                                                                                            |
|-----------------------|--------------------------------------------------------------------------------------------------------------------------------------------------------------------------------------------------------------------------------------------------------------------------------------------------------------------------------------------------------------------------------------------------------------------------------------------------------------------------------------------------------|
| Product description   | The corner enclosure and the supplied components will accommodate the various baying options of the TS 8 frame on all outer surfaces. Fitted with a rear panel and an asymmetrical side panel, the corner enclosure also permits the option of baying in both the width and depth. The gland plates are aligned parallel to the rear panel. In TS 8 enclosures with a square footprint, the gland plates may also be rotated through 90°. The baying system is identical to all other TS 8 enclosures. |
| Material              | Sheet steel, 1.5 mm                                                                                                                                                                                                                                                                                                                                                                                                                                                                                    |
| Surface finish        | Enclosure frame, roof, rear wall and side panel: Dipcoat-primed, powder-coated on the outside, textured paint Gland plates: Zinc-plated                                                                                                                                                                                                                                                                                                                                                                |
| Colour                | RAL 7035                                                                                                                                                                                                                                                                                                                                                                                                                                                                                               |
| Supply includes       | Enclosure frame<br>Roof<br>Rear wall (on the longest side)<br>Side panel, asymmetrical<br>Gland plates (divided in a longitudinal direction)                                                                                                                                                                                                                                                                                                                                                           |
| Note on Model No.     | Extended delivery times.                                                                                                                                                                                                                                                                                                                                                                                                                                                                               |
| Dimensions            | Width: 400 mm<br>Height: 2,000 mm<br>Depth: 400 mm                                                                                                                                                                                                                                                                                                                                                                                                                                                     |
| Packs of              | 1 pc(s).                                                                                                                                                                                                                                                                                                                                                                                                                                                                                               |
| Net weight            | 43                                                                                                                                                                                                                                                                                                                                                                                                                                                                                                     |
| Gross weight          | 46.45                                                                                                                                                                                                                                                                                                                                                                                                                                                                                                  |
| Customs tariff number | 94032080                                                                                                                                                                                                                                                                                                                                                                                                                                                                                               |
| EAN                   | 4028177251465                                                                                                                                                                                                                                                                                                                                                                                                                                                                                          |