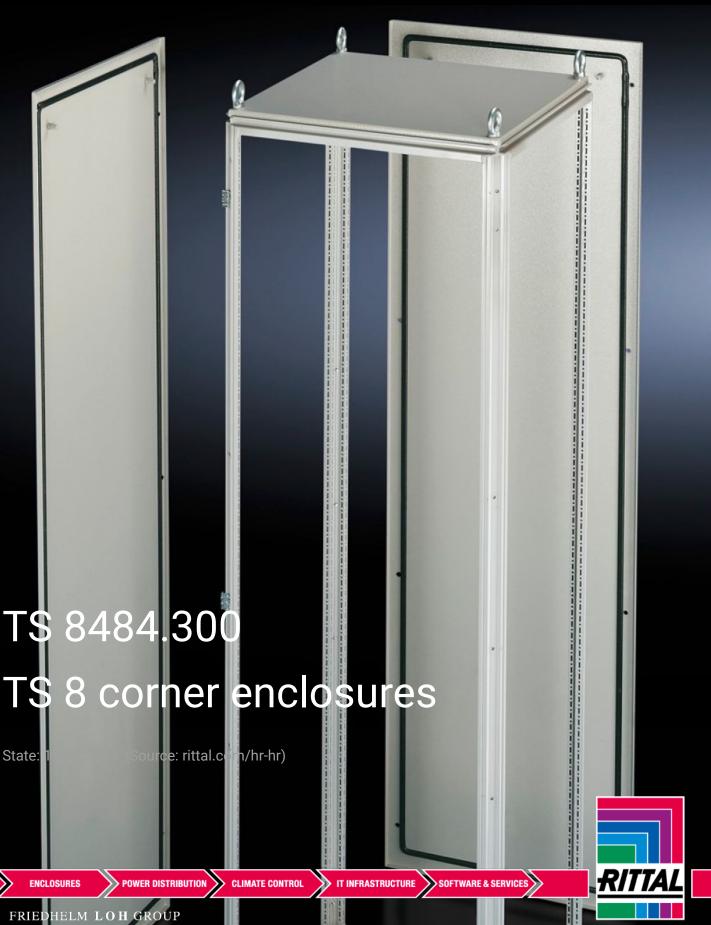

## TS 8484.300 - TS 8 corner enclosures

For corner baying of TS 8 enclosures, also with different depths.

## **Features**

| Model No.             | TS 8484.300                                                                                                                                                                                                                                                                                                                                                                                                                                                                                            |
|-----------------------|--------------------------------------------------------------------------------------------------------------------------------------------------------------------------------------------------------------------------------------------------------------------------------------------------------------------------------------------------------------------------------------------------------------------------------------------------------------------------------------------------------|
| Product description   | The corner enclosure and the supplied components will accommodate the various baying options of the TS 8 frame on all outer surfaces. Fitted with a rear panel and an asymmetrical side panel, the corner enclosure also permits the option of baying in both the width and depth. The gland plates are aligned parallel to the rear panel. In TS 8 enclosures with a square footprint, the gland plates may also be rotated through 90°. The baying system is identical to all other TS 8 enclosures. |
| Material              | Sheet steel, 1.5 mm                                                                                                                                                                                                                                                                                                                                                                                                                                                                                    |
| Surface finish        | Enclosure frame, roof, rear wall and side panel: Dipcoat-primed, powder-coated on the outside, textured paint Gland plates: Zinc-plated                                                                                                                                                                                                                                                                                                                                                                |
| Colour                | RAL 7035                                                                                                                                                                                                                                                                                                                                                                                                                                                                                               |
| Supply includes       | Enclosure frame Roof Rear wall (on the longest side) Side panel, asymmetrical Gland plates (divided in a longitudinal direction)                                                                                                                                                                                                                                                                                                                                                                       |
| Dimensions            | Width: 400 mm<br>Height: 1,800 mm<br>Depth: 400 mm                                                                                                                                                                                                                                                                                                                                                                                                                                                     |
| Packs of              | 1 pc(s).                                                                                                                                                                                                                                                                                                                                                                                                                                                                                               |
| Net weight            | 60                                                                                                                                                                                                                                                                                                                                                                                                                                                                                                     |
| Gross weight          | 65                                                                                                                                                                                                                                                                                                                                                                                                                                                                                                     |
| Customs tariff number | 94032080                                                                                                                                                                                                                                                                                                                                                                                                                                                                                               |
| EAN                   | 4028177251472                                                                                                                                                                                                                                                                                                                                                                                                                                                                                          |
| ECLASS 8.0            | 27180101                                                                                                                                                                                                                                                                                                                                                                                                                                                                                               |