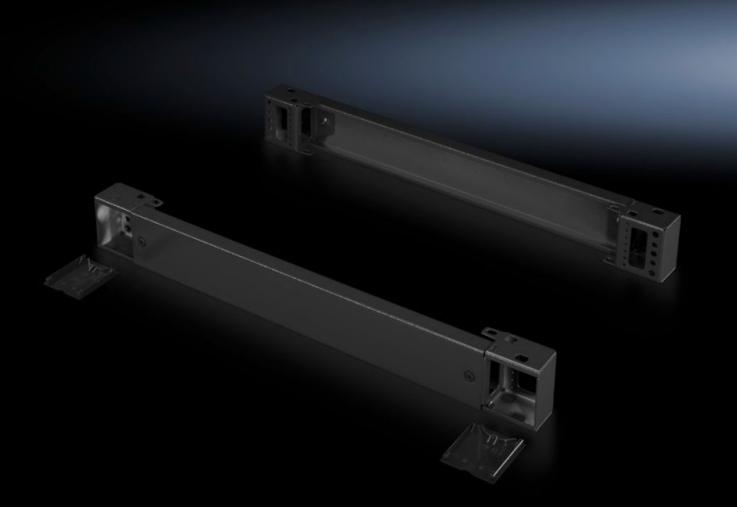

## TS 8601.500 - Base/plinth components, front and rear, 100 mm Sheet steel, for TS, TS IT, SE, CM, TP, PC, IW, TE

Base/plinth component consisting of one trim panel and two pre-configured corner pieces.

## Features

| Model No.             | TS 8601.500                                                                                  |
|-----------------------|----------------------------------------------------------------------------------------------|
| Design                | solid                                                                                        |
| Product description   | Base/plinth component consisting of one trim panel and two pre-<br>configured corner pieces. |
| Material              | Base/plinth components: Sheet steel<br>Cover caps: Plastic                                   |
| Surface finish        | Spray-finished                                                                               |
| Colour                | RAL 7022                                                                                     |
|                       | Cover caps: RAL 9005                                                                         |
| Supply includes       | 2 base/plinth components                                                                     |
|                       | 4 cover caps                                                                                 |
|                       | Assembly parts                                                                               |
| Dimensions            | Height: 100 mm                                                                               |
| To fit                | Enclosure type: TS: = 500 mm                                                                 |
|                       | Enclosure type: SE                                                                           |
|                       | Enclosure type: CM                                                                           |
|                       | Enclosure type: TP                                                                           |
|                       | Enclosure type: PC                                                                           |
|                       | Enclosure type: IW                                                                           |
|                       | Enclosure type: TS IT                                                                        |
| Packs of              | 2 pc(s).                                                                                     |
| Net weight            | 3.582                                                                                        |
| Gross weight          | 3.781                                                                                        |
| Customs tariff number | 94039910                                                                                     |
| EAN                   | 4028177230798                                                                                |
|                       |                                                                                              |