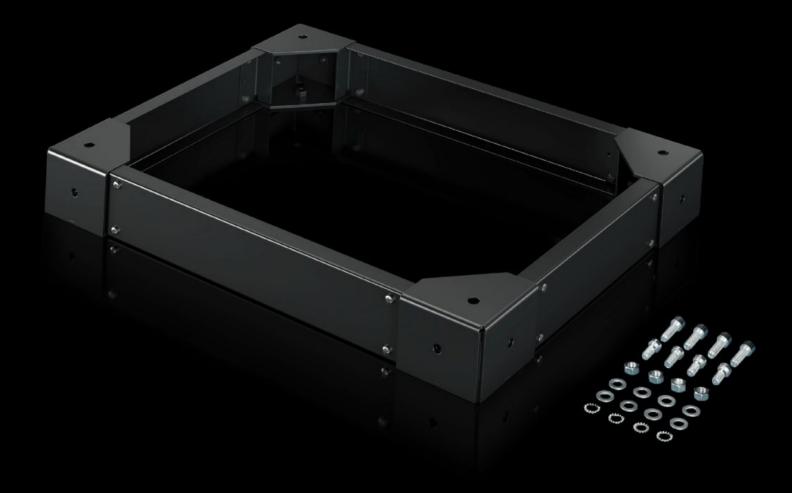

## TS 8601.860 - Earthquake base/plinth for VX, TS

For stable attachment of the earthquake-resistant enclosure to the subsurface. External metric M10 thread for a stable connection to the subsurface from the outside.

#### **Features**

| enclosure to the |
|------------------|
| le connection to |
|                  |
|                  |
|                  |
|                  |
|                  |
|                  |
|                  |
|                  |
|                  |
|                  |
| in conjunction   |
| ·                |
|                  |
|                  |
|                  |
|                  |
|                  |
|                  |
|                  |