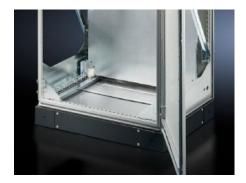

## TS 8601.860 - Earthquake base/plinth for VX, TS

For stable attachment of the earthquake-resistant enclosure to the subsurface. External metric M10 thread for a stable connection to the subsurface from the outside.