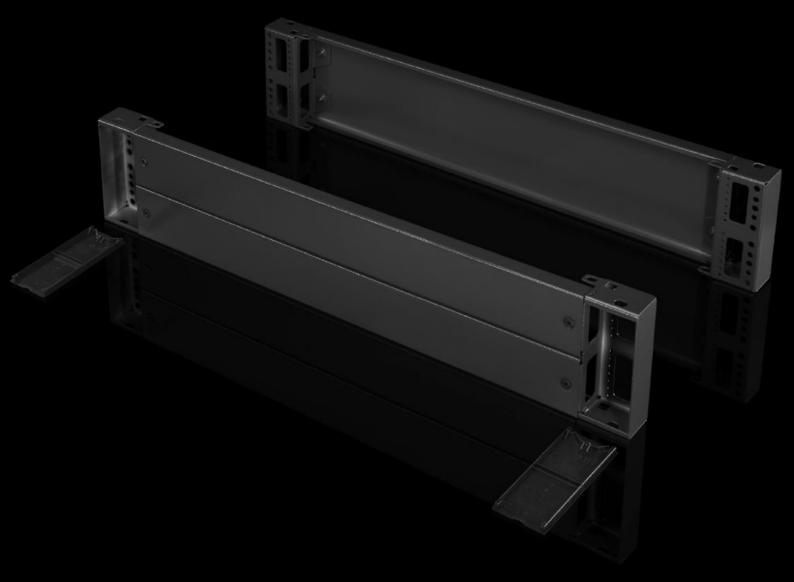

## TS 8602.800 - Base/plinth components, front and rear, 200 mm Sheet steel, for TS, TS IT, SE, CM, TP, PC, IW, TE

Base/plinth component consisting of one trim panel and two pre-configured corner pieces. In 200 mm high base/plinth components, one trim panel is divided into two for cable entry.

#### **Features**

| Model No.             | TS 8602.800                                                                                                                                                                                |
|-----------------------|--------------------------------------------------------------------------------------------------------------------------------------------------------------------------------------------|
| Design                | solid                                                                                                                                                                                      |
| Product description   | Base/plinth component consisting of one trim panel and two pre-<br>configured corner pieces. In 200 mm high base/plinth components,<br>one trim panel is divided into two for cable entry. |
| Material              | Base/plinth components: Sheet steel<br>Cover caps: Plastic                                                                                                                                 |
| Surface finish        | Spray-finished                                                                                                                                                                             |
| Colour                | RAL 7022<br>Cover caps: RAL 9005                                                                                                                                                           |
| Supply includes       | 2 base/plinth components<br>4 cover caps<br>Assembly parts                                                                                                                                 |
| Dimensions            | Height: 200 mm                                                                                                                                                                             |
| To fit                | Enclosure type: TS: = 800 mm  Enclosure type: SE  Enclosure type: CM  Enclosure type: TP  Enclosure type: PC  Enclosure type: IW  Enclosure type: TS IT                                    |
| Packs of              | 2 pc(s).                                                                                                                                                                                   |
| Net weight            | 7.52                                                                                                                                                                                       |
| Gross weight          | 8.366                                                                                                                                                                                      |
| Customs tariff number | 94039910                                                                                                                                                                                   |