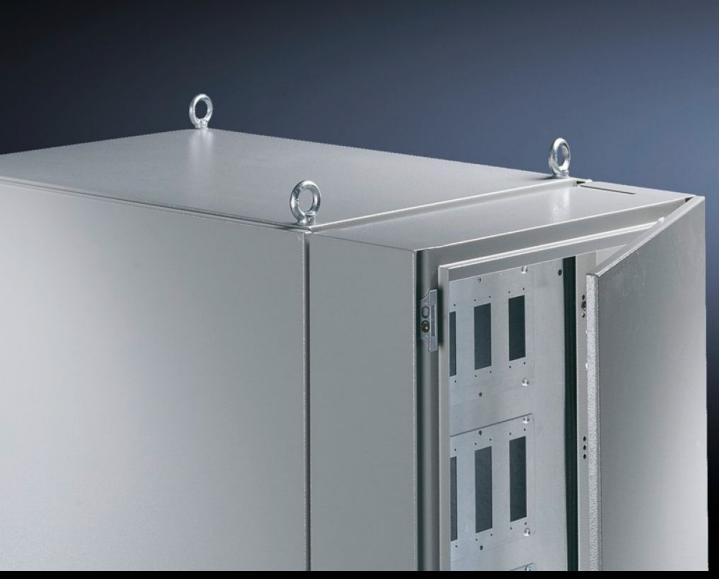

## TS 8609.020 Cover with door

State: 28.07.2025. (Source: rittal.com/hr-hr)

## TS 8609.020 - Cover with door for TS

Cover with door for TS, to protect and finish off connectors or other installed equipment.

## **Features**

| Model No.             | TS 8609.020                                                                                                    |
|-----------------------|----------------------------------------------------------------------------------------------------------------|
| Benefits              | To protect and finish off connectors or other installed equipment.<br>Optional cable entry from above or below |
| Material              | Cover: Sheet steel, 1.5 mm                                                                                     |
|                       | Door: Sheet steel, 2.0 mm                                                                                      |
| Colour                | RAL 7035                                                                                                       |
| Supply includes       | Cover                                                                                                          |
|                       | Door with locking rod and double-bit lock insert                                                               |
|                       | 1 cover plate for top or bottom                                                                                |
| To fit                | Enclosure type: TS 8                                                                                           |
|                       | Height: = 2,000 mm                                                                                             |
|                       | Depth: = 500 mm                                                                                                |
| Packs of              | 1 pc(s).                                                                                                       |
| Net weight            | 36.5                                                                                                           |
| Gross weight          | 38.5                                                                                                           |
| Customs tariff number | 94039910                                                                                                       |
| EAN                   | 4028177250703                                                                                                  |
| ETIM 9                | EC000744                                                                                                       |
| ECLASS 8.0            | 27182405                                                                                                       |
|                       |                                                                                                                |