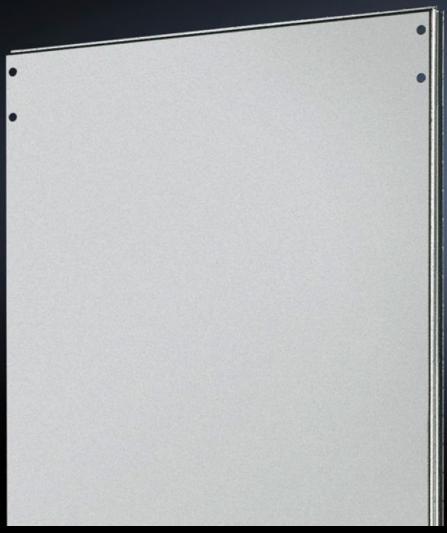

## TS 8609.040 - Divider panel for TS

For shielding individual enclosure cells. Thanks to the symmetry of the frame system, the divider panel can also be used at the rear.

#### **Features**

| Model No.            | TS 8609.040                                                                                                                                                                                                                      |
|----------------------|----------------------------------------------------------------------------------------------------------------------------------------------------------------------------------------------------------------------------------|
| Product description  | For shielding individual enclosure cells. All-round, double fold for stability and to hold the seal. Thanks to the symmetry of the enclosure frame, divider panels may also be fitted at the rear, dimensions permitting.        |
| Applications         | Notches in the corners and half-way up the sides permit the use of angular baying brackets and baying brackets, even with a divider panel fitted.                                                                                |
| Material             | Sheet steel, 1.5 mm                                                                                                                                                                                                              |
| Surface finish       | Zinc-plated                                                                                                                                                                                                                      |
| Supply includes      | Assembly parts                                                                                                                                                                                                                   |
| To fit               | Enclosure type: TS 8<br>Height: = 2,000 mm<br>Depth: = 400 mm                                                                                                                                                                    |
| Installation options | For mounting on the outer mounting level This leaves the inner level free for further population                                                                                                                                 |
| Assembly instruction | The divider panel may also be fitted at the rear. This allows, e.g. frequency converters for heat dissipation to be installed in a divider panel with the cooling units facing outwards and protected/finished off with a cover. |