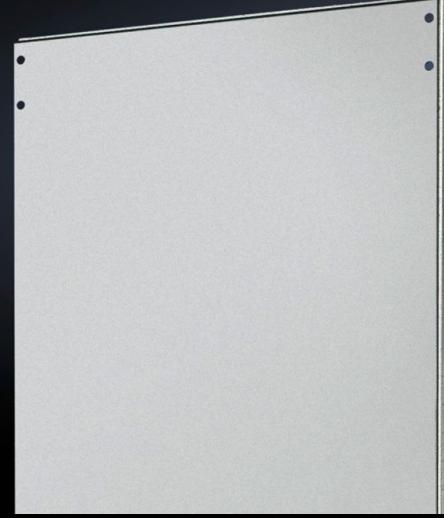

## TS 8609.050 - Divider panel for TS

For shielding individual enclosure cells. Thanks to the symmetry of the frame system, the divider panel can also be used at the rear.

### Features

| TS 8609.050                                                                                                                                                                                                                               |
|-------------------------------------------------------------------------------------------------------------------------------------------------------------------------------------------------------------------------------------------|
| For shielding individual enclosure cells. All-round, double fold for<br>stability and to hold the seal. Thanks to the symmetry of the<br>enclosure frame, divider panels may also be fitted at the rear,<br>dimensions permitting.        |
| Notches in the corners and half-way up the sides permit the use of angular baying brackets and baying brackets, even with a divider panel fitted.                                                                                         |
| Sheet steel, 1.5 mm                                                                                                                                                                                                                       |
| Zinc-plated                                                                                                                                                                                                                               |
| Assembly parts                                                                                                                                                                                                                            |
| Enclosure type: TS 8<br>Height: = 2,000 mm<br>Depth: = 500 mm                                                                                                                                                                             |
| For mounting on the outer mounting level<br>This leaves the inner level free for further population                                                                                                                                       |
| The divider panel may also be fitted at the rear. This allows, e.g.<br>frequency converters for heat dissipation to be installed in a divider<br>panel with the cooling units facing outwards and protected/finished<br>off with a cover. |
|                                                                                                                                                                                                                                           |