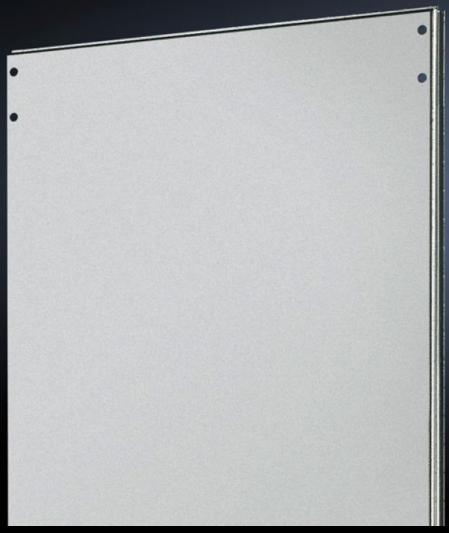

## TS 8609.080 - Divider panel for TS

For shielding individual enclosure cells. Thanks to the symmetry of the frame system, the divider panel can also be used at the rear.

#### **Features**

| Model No.            | TS 8609.080                                                                                                                                                                                                                      |
|----------------------|----------------------------------------------------------------------------------------------------------------------------------------------------------------------------------------------------------------------------------|
| Product description  | For shielding individual enclosure cells. All-round, double fold for stability and to hold the seal. Thanks to the symmetry of the enclosure frame, divider panels may also be fitted at the rear, dimensions permitting.        |
| Applications         | Notches in the corners and half-way up the sides permit the use of angular baying brackets and baying brackets, even with a divider panel fitted.                                                                                |
| Material             | Sheet steel, 1.5 mm                                                                                                                                                                                                              |
| Surface finish       | Zinc-plated                                                                                                                                                                                                                      |
| Supply includes      | Assembly parts                                                                                                                                                                                                                   |
| To fit               | Enclosure type: TS 8 Height: = 2,000 mm Depth: = 800 mm                                                                                                                                                                          |
| Installation options | For mounting on the outer mounting level This leaves the inner level free for further population                                                                                                                                 |
| Assembly instruction | The divider panel may also be fitted at the rear. This allows, e.g. frequency converters for heat dissipation to be installed in a divider panel with the cooling units facing outwards and protected/finished off with a cover. |