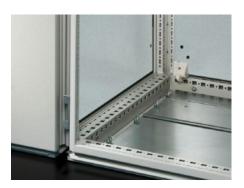

## TS 8609.260 - Divider panel for TS

For shielding individual enclosure cells. Thanks to the symmetry of the frame system, the divider panel can also be used at the rear.

#### **Features**

| Model No.            | TS 8609.260                                                                                                                                                                                                                      |
|----------------------|----------------------------------------------------------------------------------------------------------------------------------------------------------------------------------------------------------------------------------|
| Product description  | For shielding individual enclosure cells. All-round, double fold for stability and to hold the seal. Thanks to the symmetry of the enclosure frame, divider panels may also be fitted at the rear, dimensions permitting.        |
| Applications         | Notches in the corners and half-way up the sides permit the use of angular baying brackets and baying brackets, even with a divider panel fitted.                                                                                |
| Material             | Sheet steel, 1.5 mm                                                                                                                                                                                                              |
| Surface finish       | Zinc-plated                                                                                                                                                                                                                      |
| Supply includes      | Assembly parts                                                                                                                                                                                                                   |
| To fit               | Enclosure type: TS 8<br>Height: = 2,200 mm<br>Depth: = 600 mm                                                                                                                                                                    |
| Installation options | For mounting on the outer mounting level This leaves the inner level free for further population                                                                                                                                 |
| Assembly instruction | The divider panel may also be fitted at the rear. This allows, e.g. frequency converters for heat dissipation to be installed in a divider panel with the cooling units facing outwards and protected/finished off with a cover. |