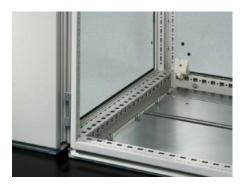

## TS 8609.840 - Divider panel for TS

For shielding individual enclosure cells. Thanks to the symmetry of the frame system, the divider panel can also be used at the rear.

### Features

| TS 8609.840                                                                                                                                                                                                                               |
|-------------------------------------------------------------------------------------------------------------------------------------------------------------------------------------------------------------------------------------------|
| For shielding individual enclosure cells. All-round, double fold for<br>stability and to hold the seal. Thanks to the symmetry of the<br>enclosure frame, divider panels may also be fitted at the rear,<br>dimensions permitting.        |
| Notches in the corners and half-way up the sides permit the use of<br>angular baying brackets and baying brackets, even with a divider<br>panel fitted.                                                                                   |
| Sheet steel, 1.5 mm                                                                                                                                                                                                                       |
| Zinc-plated                                                                                                                                                                                                                               |
| Assembly parts                                                                                                                                                                                                                            |
| Enclosure type: TS 8<br>Height: = 1,800 mm<br>Depth: = 400 mm                                                                                                                                                                             |
| For mounting on the outer mounting level<br>This leaves the inner level free for further population                                                                                                                                       |
| The divider panel may also be fitted at the rear. This allows, e.g.<br>frequency converters for heat dissipation to be installed in a divider<br>panel with the cooling units facing outwards and protected/finisher<br>off with a cover. |
|                                                                                                                                                                                                                                           |