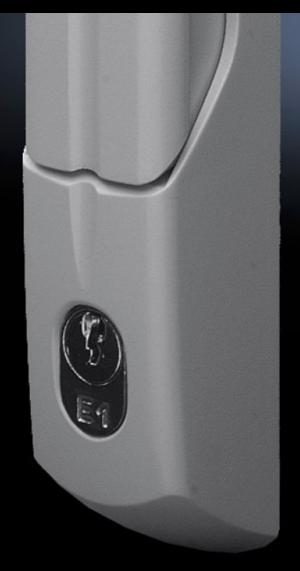

## TS 8611.045 - Comfort handle for TS, TS IT, VX SE, PC, IW

Thanks to its folding action, the handle does not take up any swing space, thus maximising the door surface area available for installed equipment. Simple assembly, thanks to the snap-mounted handle system.

#### **Features**

| Model No.            | TS 8611.045                                                                                                                                   |
|----------------------|-----------------------------------------------------------------------------------------------------------------------------------------------|
| Design               | with lock insert E1                                                                                                                           |
| Product description  | As the handle does not take up any swing space, due to its folding mechanism, the door surface area may be maximised for installed equipment. |
| Material             | Die-cast zinc                                                                                                                                 |
| Surface finish       | Powder-coated                                                                                                                                 |
| Colour               | RAL 7035                                                                                                                                      |
| Supply includes      | Supplied without key                                                                                                                          |
| Assembly instruction | The handle adaptor is required for mounting on glazed door TS, VX SE, lower door PC, designer door IW                                         |
| Note on Model No.    | Only for use with VW, Audi, SEAT, SkodaAuto                                                                                                   |
|                      |                                                                                                                                               |