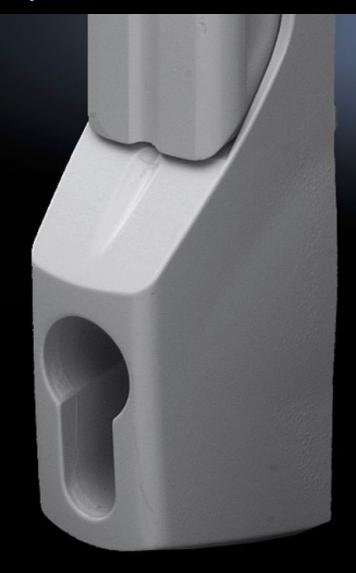

## TS 8611.060 - Comfort handle for TS, TS IT, VX SE, PC, IW

Thanks to its folding action, the handle does not take up any swing space, thus maximising the door surface area available for installed equipment. Simple assembly, thanks to the snap-mounted handle system.

#### **Features**

| Model No.             | TS 8611.060                                                                                                                                   |
|-----------------------|-----------------------------------------------------------------------------------------------------------------------------------------------|
| Design                | for profile half-cylinder                                                                                                                     |
| Product description   | As the handle does not take up any swing space, due to its folding mechanism, the door surface area may be maximised for installed equipment. |
| Material              | Die-cast zinc                                                                                                                                 |
| Surface finish        | Powder-coated                                                                                                                                 |
| Colour                | RAL 7032                                                                                                                                      |
| Assembly instruction  | The handle adaptor is required for mounting on glazed door TS, VX SE, lower door PC, designer door IW                                         |
| To fit enclosure type | EL 3-part, 18 – 21 U TS TS IT SE PC enclosure door IW TS 8 bayed enclosure suites with comfort handle SE stainless steel                      |