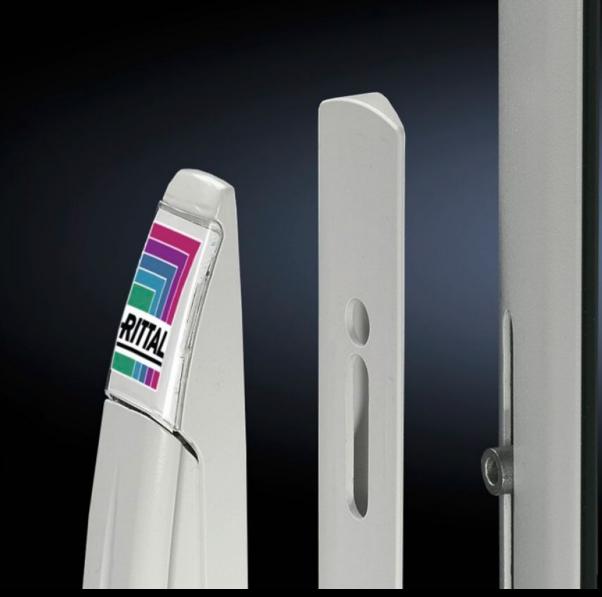

## TS 8611.080 - Handle adaptor for comfort handle

The handle adaptor compensates for the design chamfer in the door profile to enable installation of the comfort handle.