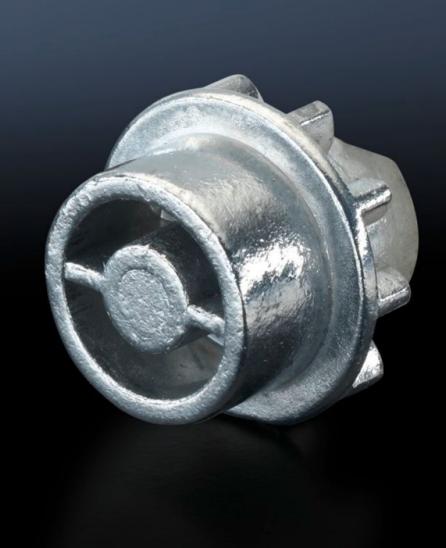

## SZ 8611.150 Lock insert

State: 08.09.2025. (Source: rittal.com/hr-hr)

## SZ 8611.150 - Lock insert

Alternative lock inserts such as triangular, square, screwdriver, Daimler, Fiat, double-bit.