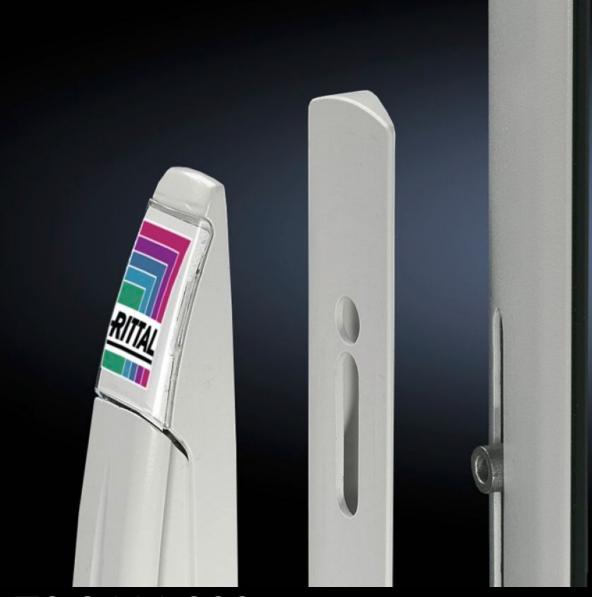

## TS 8611.300 - Handle adaptor for comfort handle

The handle adaptor compensates for the design chamfer in the door profile to enable installation of the comfort handle.