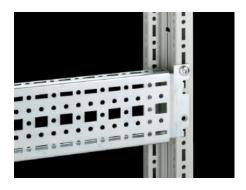

## TS 8612.020 - TS punched section with mounting flange, $17 \times 73 \text{ mm}$

For universal skeleton structures or partial assembly. Simply locate into the punchings and secure.

#### **Features**

| Model No.            | TS 8612.020                                                                                                                                                                                                                                                                                                                   |
|----------------------|-------------------------------------------------------------------------------------------------------------------------------------------------------------------------------------------------------------------------------------------------------------------------------------------------------------------------------|
| Design               | for the inner mounting level                                                                                                                                                                                                                                                                                                  |
| Product description  | For universal skeleton structures or partial assembly. Simply locate into the punchings and secure.                                                                                                                                                                                                                           |
| Material             | Sheet steel                                                                                                                                                                                                                                                                                                                   |
| Surface finish       | Zinc-plated                                                                                                                                                                                                                                                                                                                   |
| Supply includes      | Assembly screws                                                                                                                                                                                                                                                                                                               |
| Length               | 1.190 mm                                                                                                                                                                                                                                                                                                                      |
| Installation options | On the vertical TS, VX SE enclosure section: On the inner mounting level, height-offset all-round On the horizontal VX SE enclosure section, top in the depth In TP via rail for interior installation: In the width, for inner mounting level As a mounting kit for component shelves in TS, VX SE, simply locate and secure |
| Assembly instruction | The rail for internal mounting is required when installing in TP                                                                                                                                                                                                                                                              |