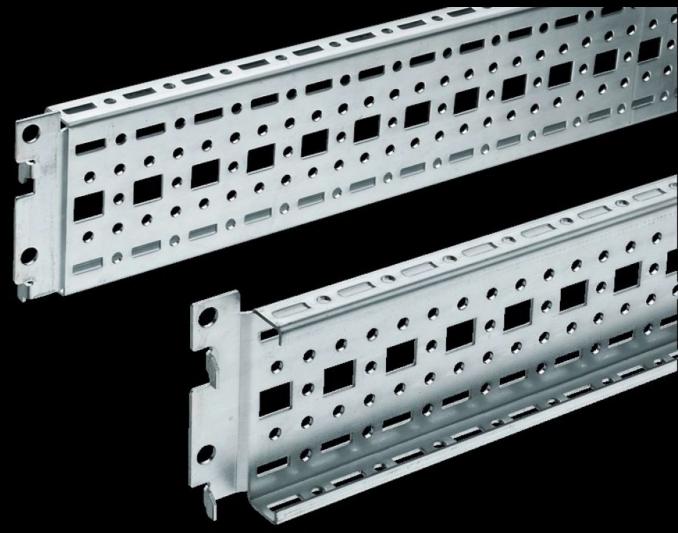

## TS 8612.020 - TS punched section with mounting flange, $17 \times 73 \text{ mm}$

For universal skeleton structures or partial assembly. Simply locate into the punchings and secure.

#### **Features**

| Model No.            | TS 8612.020                                                                                                                                                                                                                                                                                                                   |
|----------------------|-------------------------------------------------------------------------------------------------------------------------------------------------------------------------------------------------------------------------------------------------------------------------------------------------------------------------------|
| Design               | for the inner mounting level                                                                                                                                                                                                                                                                                                  |
| Product description  | For universal skeleton structures or partial assembly. Simply locate into the punchings and secure.                                                                                                                                                                                                                           |
| Material             | Sheet steel                                                                                                                                                                                                                                                                                                                   |
| Surface finish       | Zinc-plated                                                                                                                                                                                                                                                                                                                   |
| Supply includes      | Assembly screws                                                                                                                                                                                                                                                                                                               |
| Length               | 1.190 mm                                                                                                                                                                                                                                                                                                                      |
| Installation options | On the vertical TS, VX SE enclosure section: On the inner mounting level, height-offset all-round On the horizontal VX SE enclosure section, top in the depth In TP via rail for interior installation: In the width, for inner mounting level As a mounting kit for component shelves in TS, VX SE, simply locate and secure |
| Assembly instruction | The rail for internal mounting is required when installing in TP                                                                                                                                                                                                                                                              |