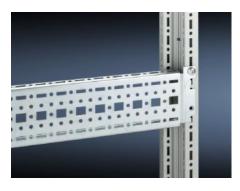

## TS 8612.120 - TS punched section with mounting flange, $17 \times 73 \text{ mm}$

For universal skeleton structures or partial assembly. Simply locate into the punchings and secure.

#### **Features**

| Model No.            | TS 8612.120                                                                                                                                                                                                                                                                                                                   |
|----------------------|-------------------------------------------------------------------------------------------------------------------------------------------------------------------------------------------------------------------------------------------------------------------------------------------------------------------------------|
| Design               | For the outer mounting level                                                                                                                                                                                                                                                                                                  |
| Product description  | For universal skeleton structures or partial assembly. Simply locate into the punchings and secure.                                                                                                                                                                                                                           |
| Material             | Sheet steel                                                                                                                                                                                                                                                                                                                   |
| Surface finish       | Zinc-plated                                                                                                                                                                                                                                                                                                                   |
| Supply includes      | Assembly screws                                                                                                                                                                                                                                                                                                               |
| Length               | 1.140 mm                                                                                                                                                                                                                                                                                                                      |
| Installation options | On the vertical TS, VX SE enclosure section: On the inner mounting level, height-offset all-round On the horizontal VX SE enclosure section, top in the depth In TP via rail for interior installation: In the width, for inner mounting level As a mounting kit for component shelves in TS, VX SE, simply locate and secure |
| Assembly instruction | The rail for internal mounting is required when installing in TP                                                                                                                                                                                                                                                              |