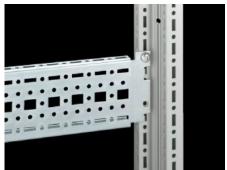

#### **Features**

| Model No.            | TS 8612.120                                                                                                                                                                                                                                                                                                                   |
|----------------------|-------------------------------------------------------------------------------------------------------------------------------------------------------------------------------------------------------------------------------------------------------------------------------------------------------------------------------|
| Design               | For the outer mounting level                                                                                                                                                                                                                                                                                                  |
| Product description  | For universal skeleton structures or partial assembly. Simply locate into the punchings and secure.                                                                                                                                                                                                                           |
| Material             | Sheet steel                                                                                                                                                                                                                                                                                                                   |
| Surface finish       | Zinc-plated                                                                                                                                                                                                                                                                                                                   |
| Supply includes      | Assembly screws                                                                                                                                                                                                                                                                                                               |
| Length               | 1.140 mm                                                                                                                                                                                                                                                                                                                      |
| Installation options | On the vertical TS, VX SE enclosure section: On the inner mounting level, height-offset all-round On the horizontal VX SE enclosure section, top in the depth In TP via rail for interior installation: In the width, for inner mounting level As a mounting kit for component shelves in TS, VX SE, simply locate and secure |
| Assembly instruction | The rail for internal mounting is required when installing in TP                                                                                                                                                                                                                                                              |