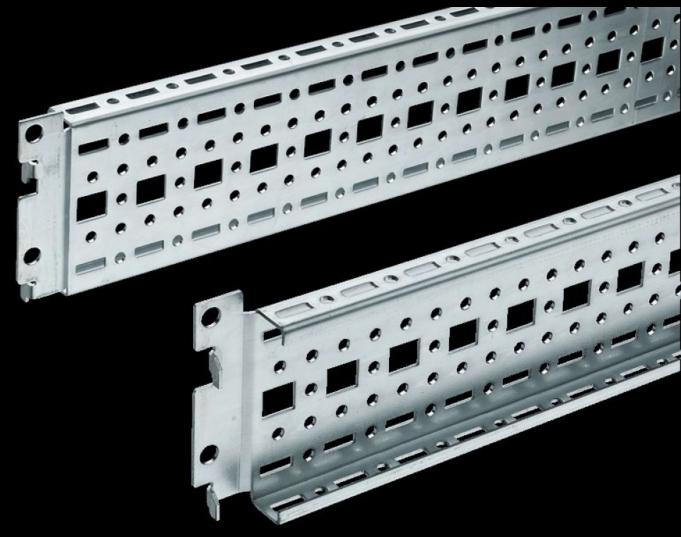

# TS punched section with mounting flange, 17 x 73 mm

State: 12.07.2025. (Source: rittal.com/hr-hr)

## TS 8612.120 - TS punched section with mounting flange, $17 \times 73 \text{ mm}$

For universal skeleton structures or partial assembly. Simply locate into the punchings and secure.

#### **Features**

| Model No.            | TS 8612.120                                                                                                                                                                                                                                                                                                                   |
|----------------------|-------------------------------------------------------------------------------------------------------------------------------------------------------------------------------------------------------------------------------------------------------------------------------------------------------------------------------|
| Design               | For the outer mounting level                                                                                                                                                                                                                                                                                                  |
| Product description  | For universal skeleton structures or partial assembly. Simply locate into the punchings and secure.                                                                                                                                                                                                                           |
| Material             | Sheet steel                                                                                                                                                                                                                                                                                                                   |
| Surface finish       | Zinc-plated                                                                                                                                                                                                                                                                                                                   |
| Supply includes      | Assembly screws                                                                                                                                                                                                                                                                                                               |
| Length               | 1.140 mm                                                                                                                                                                                                                                                                                                                      |
| Installation options | On the vertical TS, VX SE enclosure section: On the inner mounting level, height-offset all-round On the horizontal VX SE enclosure section, top in the depth In TP via rail for interior installation: In the width, for inner mounting level As a mounting kit for component shelves in TS, VX SE, simply locate and secure |
| Assembly instruction | The rail for internal mounting is required when installing in TP                                                                                                                                                                                                                                                              |