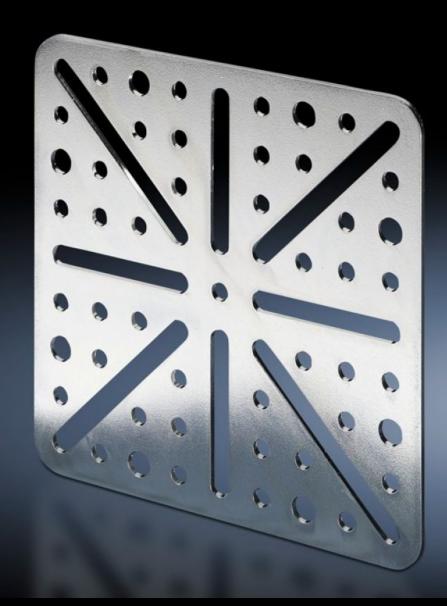

## TS 8612.410 - Mounting plate

The mounting plates may be used for additional configuration options inside the enclosure.

#### **Features**

| Model No.                     | TS 8612.410                                                                                                                                                          |
|-------------------------------|----------------------------------------------------------------------------------------------------------------------------------------------------------------------|
| Design                        | screw-fastened, large                                                                                                                                                |
| Material                      | Sheet steel                                                                                                                                                          |
| Surface finish                | Zinc-plated                                                                                                                                                          |
| Supply includes               | Assembly screws                                                                                                                                                      |
| Installation options          | On all enclosures and mounting parts with system punchings on a<br>25 mm pitch pattern<br>Perforated door strip<br>In the AX plastic, on mounting bosses in the door |
| Packs of                      | 4 pc(s).                                                                                                                                                             |
| Net weight                    | 0.584                                                                                                                                                                |
| Gross weight                  | 0.676                                                                                                                                                                |
| PCF per pack (cradle-to-gate) | 2.6 kg CO2 eq (Cat B)                                                                                                                                                |
| Note on PCF category          | Category B: PCF value (cradle-to-gate) based on the product weight, approximately calculated and self-declared                                                       |
| Customs tariff number         | 73269098                                                                                                                                                             |
| EAN                           | 4028177230897                                                                                                                                                        |
|                               |                                                                                                                                                                      |