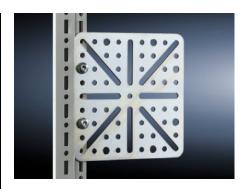

## TS 8612.410 - Mounting plate

The mounting plates may be used for additional configuration options inside the enclosure.

#### **Features**

| Model No.                     | TS 8612.410                                                                                                                                                          |
|-------------------------------|----------------------------------------------------------------------------------------------------------------------------------------------------------------------|
| Design                        | screw-fastened, large                                                                                                                                                |
| Material                      | Sheet steel                                                                                                                                                          |
| Surface finish                | Zinc-plated                                                                                                                                                          |
| Supply includes               | Assembly screws                                                                                                                                                      |
| Installation options          | On all enclosures and mounting parts with system punchings on a<br>25 mm pitch pattern<br>Perforated door strip<br>In the AX plastic, on mounting bosses in the door |
| Packs of                      | 4 pc(s).                                                                                                                                                             |
| Net weight                    | 0.584                                                                                                                                                                |
| Gross weight                  | 0.676                                                                                                                                                                |
| PCF per pack (cradle-to-gate) | 2.6 kg CO2 eq (Cat B)                                                                                                                                                |
| Note on PCF category          | Category B: PCF value (cradle-to-gate) based on the product weight, approximately calculated and self-declared                                                       |
| Customs tariff number         | 73269098                                                                                                                                                             |
| EAN                           | 4028177230897                                                                                                                                                        |
|                               |                                                                                                                                                                      |