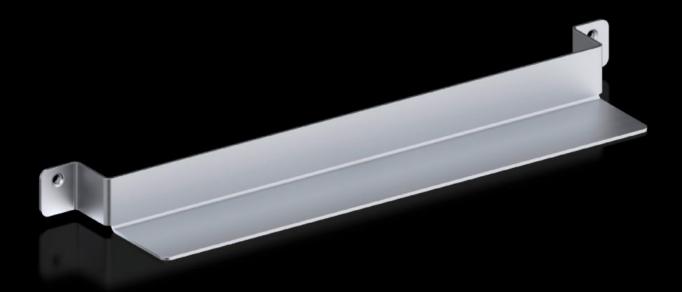

## VX 8613.151 Slide rail VX

State: 20.05.2025. (Source: rittal.com/hr-hr)

## VX 8613.151 - Slide rail VX for adaptor section 482.6 mm (19") with attachment on both sides

Mounting between the 482.6 mm (19") front and rear adaptor sections or 482.6 mm (19") adaptor pieces.