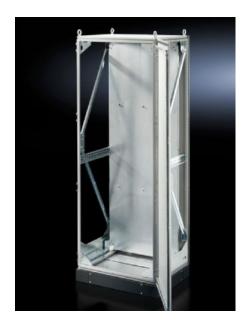

## TS 8613.860 - Earthquake kit for TS

Earthquake kit for equipping TS 8 baying systems.

## **Features**

| Model No.           | TS 8613.860                                                                                                                                                                                                                                                                                                                                                                                                                                                                                         |
|---------------------|-----------------------------------------------------------------------------------------------------------------------------------------------------------------------------------------------------------------------------------------------------------------------------------------------------------------------------------------------------------------------------------------------------------------------------------------------------------------------------------------------------|
| Product description | In conjunction with a corresponding sheet steel base/plinth, 100 mm high, the Rittal TS 8 enclosure 8806.500 meets the requirements for earthquake zone 1, 2 and 3 to Telcordia GR-63-CORE already as standard. They should be seen as a comparative variable to the customer's own plant, since empty enclosures cannot be certified. To comply with earthquake zone 4, the TS 8 enclosure can be retrofitted with an earthquake kit together with a comfort handle and an earthquake base/plinth. |
| Applications        | Complies with earthquake zone 4 to Bellcore                                                                                                                                                                                                                                                                                                                                                                                                                                                         |
| Material            | Sheet steel                                                                                                                                                                                                                                                                                                                                                                                                                                                                                         |
| Surface finish      | Zinc-plated                                                                                                                                                                                                                                                                                                                                                                                                                                                                                         |
| Supply includes     | 2 side reinforcements, bottom 2 bracing struts each, sides 8 gusset plates Mounting plate attachment and reinforcement including assembly parts                                                                                                                                                                                                                                                                                                                                                     |