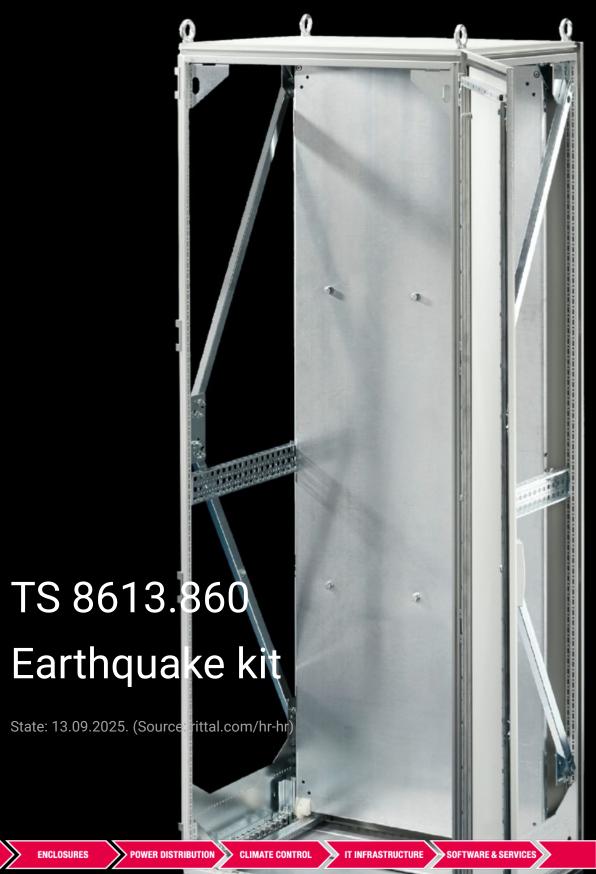

## TS 8613.860 - Earthquake kit for TS

Earthquake kit for equipping TS 8 baying systems.

## **Features**

| Model No.           | TS 8613.860                                                                                                                                                                                                                                                                                                                                                                                                                                                                                         |
|---------------------|-----------------------------------------------------------------------------------------------------------------------------------------------------------------------------------------------------------------------------------------------------------------------------------------------------------------------------------------------------------------------------------------------------------------------------------------------------------------------------------------------------|
| Product description | In conjunction with a corresponding sheet steel base/plinth, 100 mm high, the Rittal TS 8 enclosure 8806.500 meets the requirements for earthquake zone 1, 2 and 3 to Telcordia GR-63-CORE already as standard. They should be seen as a comparative variable to the customer's own plant, since empty enclosures cannot be certified. To comply with earthquake zone 4, the TS 8 enclosure can be retrofitted with an earthquake kit together with a comfort handle and an earthquake base/plinth. |
| Applications        | Complies with earthquake zone 4 to Bellcore                                                                                                                                                                                                                                                                                                                                                                                                                                                         |
| Material            | Sheet steel                                                                                                                                                                                                                                                                                                                                                                                                                                                                                         |
| Surface finish      | Zinc-plated                                                                                                                                                                                                                                                                                                                                                                                                                                                                                         |
| Supply includes     | 2 side reinforcements, bottom 2 bracing struts each, sides 8 gusset plates Mounting plate attachment and reinforcement including assembly parts                                                                                                                                                                                                                                                                                                                                                     |