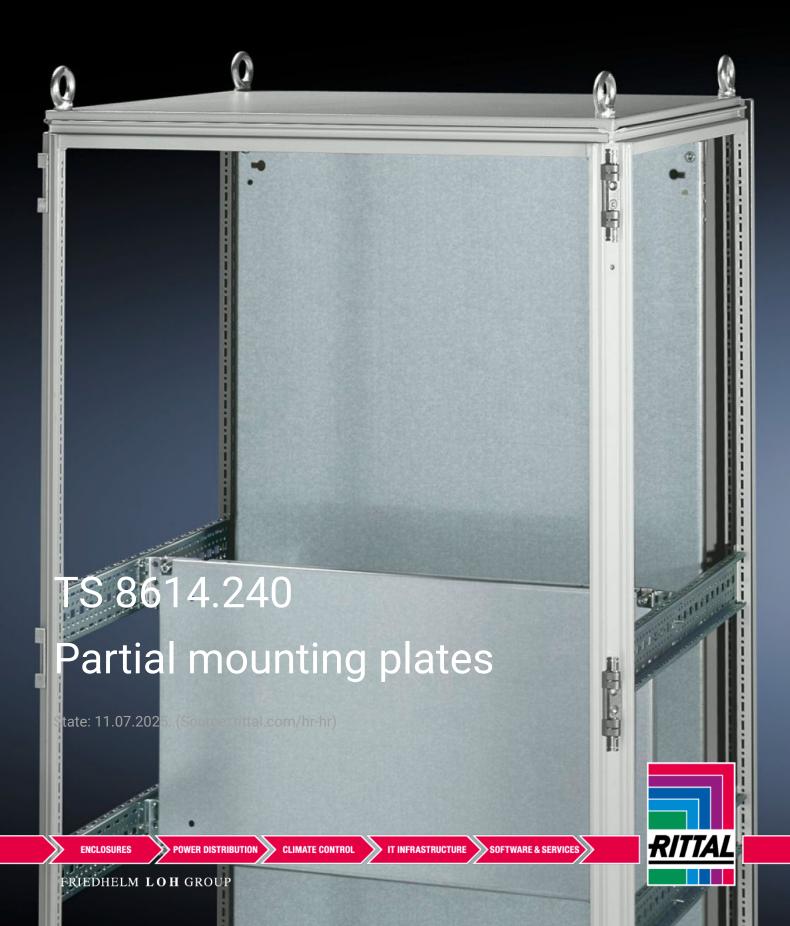

## TS 8614.240 - Partial mounting plates for TS, VX SE

For universal interior installation and additional mounting levels.

## **Features**

| Model No.           | TS 8614.240                                                                                                                                                                                                                                                                                                                                            |
|---------------------|--------------------------------------------------------------------------------------------------------------------------------------------------------------------------------------------------------------------------------------------------------------------------------------------------------------------------------------------------------|
| Product description | For universal interior installation, also in conjunction with punched sections with mounting flanges and support strips. Defective assemblies are quickly and easily replaced. Additional mounting levels.                                                                                                                                             |
| Material            | Sheet steel, 2.5 mm                                                                                                                                                                                                                                                                                                                                    |
| Surface finish      | Zinc-plated                                                                                                                                                                                                                                                                                                                                            |
| Supply includes     | Assembly parts                                                                                                                                                                                                                                                                                                                                         |
| Note                | Partial mounting plates are fastened directly onto the vertical enclosure sections via the inner mounting level using the assembly parts supplied loose. In this mounting position (in both the width and the depth) they form one level with TS punched sections with mounting flanges 17 x 73 mm and TS support strips for the inner mounting level. |
| Dimensions          | Width: 1,100 mm<br>Height: 300 mm                                                                                                                                                                                                                                                                                                                      |