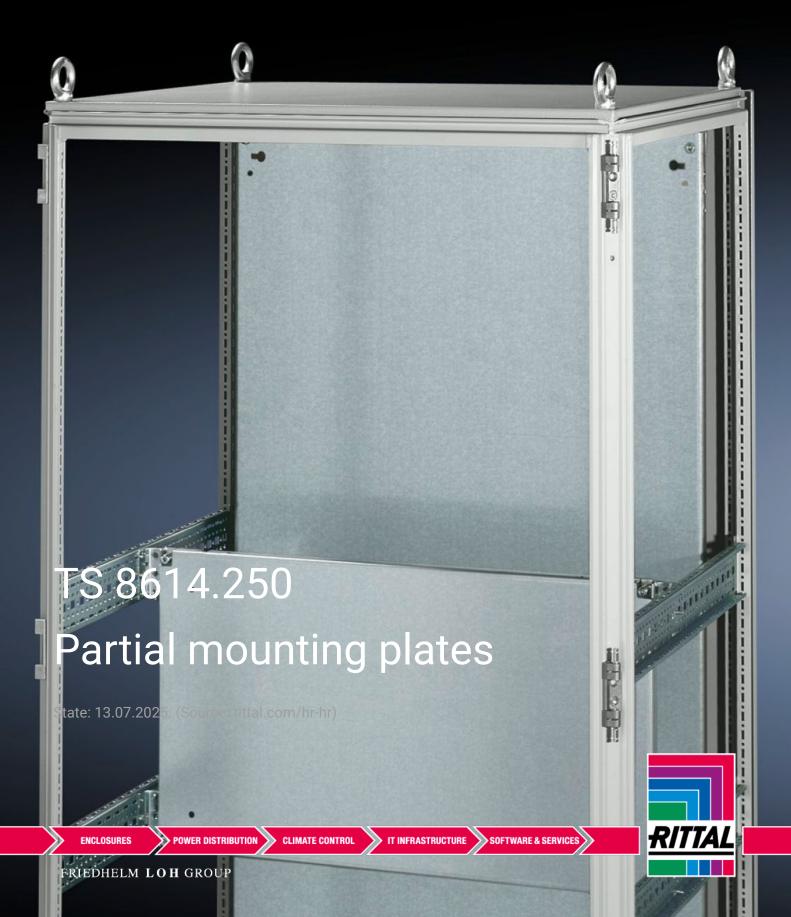

## TS 8614.250 - Partial mounting plates for TS, VX SE

For universal interior installation and additional mounting levels.

## **Features**

| Model No.           | TS 8614.250                                                                                                                                                                                                                                                                                                                                            |
|---------------------|--------------------------------------------------------------------------------------------------------------------------------------------------------------------------------------------------------------------------------------------------------------------------------------------------------------------------------------------------------|
| Product description | For universal interior installation, also in conjunction with punched sections with mounting flanges and support strips. Defective assemblies are quickly and easily replaced. Additional mounting levels.                                                                                                                                             |
| Material            | Sheet steel, 2.5 mm                                                                                                                                                                                                                                                                                                                                    |
| Surface finish      | Zinc-plated                                                                                                                                                                                                                                                                                                                                            |
| Supply includes     | Assembly parts                                                                                                                                                                                                                                                                                                                                         |
| Note                | Partial mounting plates are fastened directly onto the vertical enclosure sections via the inner mounting level using the assembly parts supplied loose. In this mounting position (in both the width and the depth) they form one level with TS punched sections with mounting flanges 17 x 73 mm and TS support strips for the inner mounting level. |
| Dimensions          | Width: 1,100 mm<br>Height: 400 mm                                                                                                                                                                                                                                                                                                                      |