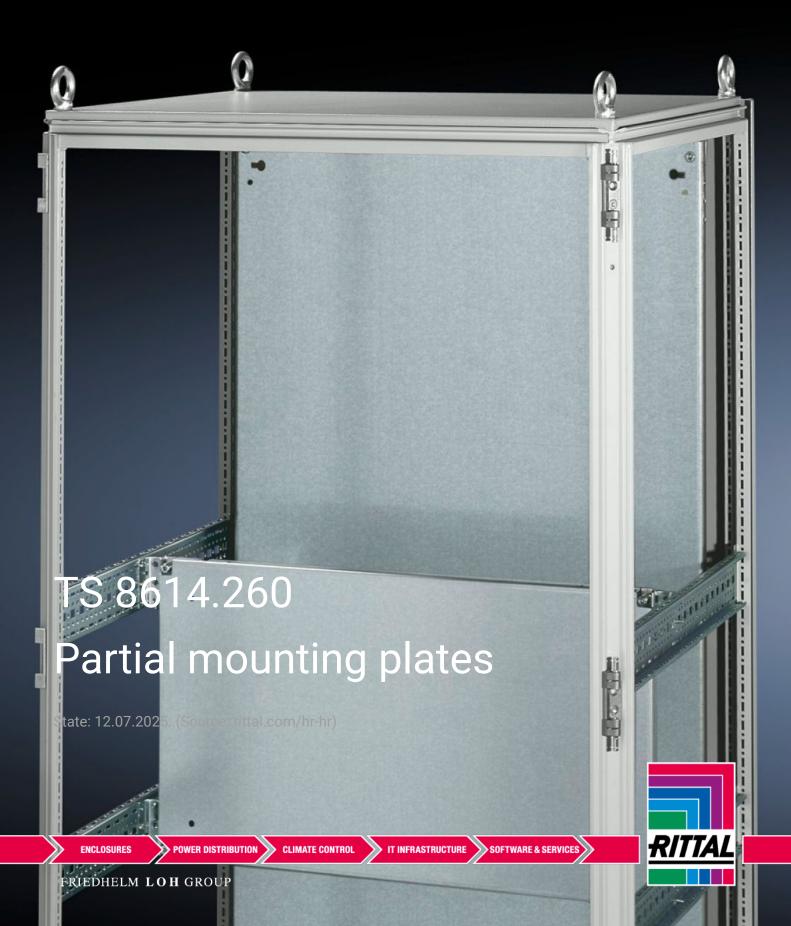

## TS 8614.260 - Partial mounting plates for TS, VX SE

For universal interior installation and additional mounting levels.

## **Features**

| Model No.           | TS 8614.260                                                                                                                                                                                                                                                                                                                                            |
|---------------------|--------------------------------------------------------------------------------------------------------------------------------------------------------------------------------------------------------------------------------------------------------------------------------------------------------------------------------------------------------|
| Product description | For universal interior installation, also in conjunction with punched sections with mounting flanges and support strips. Defective assemblies are quickly and easily replaced. Additional mounting levels.                                                                                                                                             |
| Material            | Sheet steel, 2.5 mm                                                                                                                                                                                                                                                                                                                                    |
| Surface finish      | Zinc-plated                                                                                                                                                                                                                                                                                                                                            |
| Supply includes     | Assembly parts                                                                                                                                                                                                                                                                                                                                         |
| Note                | Partial mounting plates are fastened directly onto the vertical enclosure sections via the inner mounting level using the assembly parts supplied loose. In this mounting position (in both the width and the depth) they form one level with TS punched sections with mounting flanges 17 x 73 mm and TS support strips for the inner mounting level. |
| Dimensions          | Width: 1,100 mm<br>Height: 500 mm                                                                                                                                                                                                                                                                                                                      |