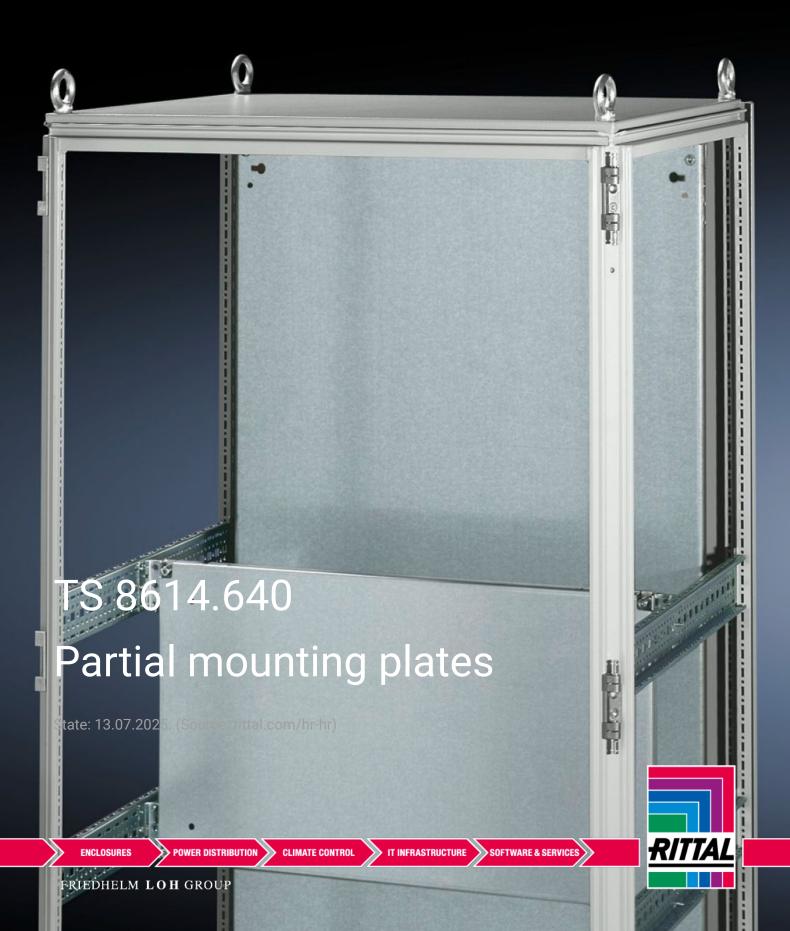

## TS 8614.640 - Partial mounting plates for TS, VX SE

For universal interior installation and additional mounting levels.

## **Features**

| TS 8614.640                                                                                                                                                                                                                                                                                                                                            |
|--------------------------------------------------------------------------------------------------------------------------------------------------------------------------------------------------------------------------------------------------------------------------------------------------------------------------------------------------------|
| For universal interior installation, also in conjunction with punched sections with mounting flanges and support strips. Defective assemblies are quickly and easily replaced. Additional mounting levels.                                                                                                                                             |
| Sheet steel, 2.5 mm                                                                                                                                                                                                                                                                                                                                    |
| Zinc-plated                                                                                                                                                                                                                                                                                                                                            |
| Assembly parts                                                                                                                                                                                                                                                                                                                                         |
| Partial mounting plates are fastened directly onto the vertical enclosure sections via the inner mounting level using the assembly parts supplied loose. In this mounting position (in both the width and the depth) they form one level with TS punched sections with mounting flanges 17 x 73 mm and TS support strips for the inner mounting level. |
| Width: 500 mm<br>Height: 300 mm                                                                                                                                                                                                                                                                                                                        |
|                                                                                                                                                                                                                                                                                                                                                        |