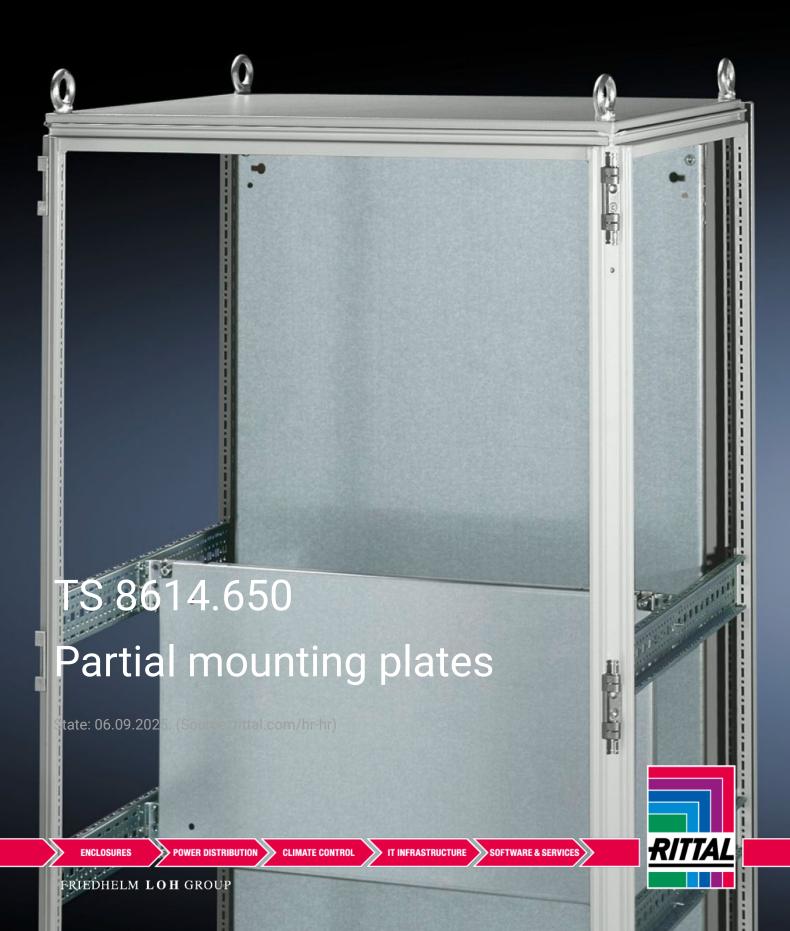

## TS 8614.650 - Partial mounting plates for TS, VX SE

For universal interior installation and additional mounting levels.

## **Features**

| Model No.           | TS 8614.650                                                                                                                                                                                                                                                                                                                                            |
|---------------------|--------------------------------------------------------------------------------------------------------------------------------------------------------------------------------------------------------------------------------------------------------------------------------------------------------------------------------------------------------|
| Product description | For universal interior installation, also in conjunction with punched sections with mounting flanges and support strips. Defective assemblies are quickly and easily replaced. Additional mounting levels.                                                                                                                                             |
| Material            | Sheet steel, 2.5 mm                                                                                                                                                                                                                                                                                                                                    |
| Surface finish      | Zinc-plated                                                                                                                                                                                                                                                                                                                                            |
| Supply includes     | Assembly parts                                                                                                                                                                                                                                                                                                                                         |
| Note                | Partial mounting plates are fastened directly onto the vertical enclosure sections via the inner mounting level using the assembly parts supplied loose. In this mounting position (in both the width and the depth) they form one level with TS punched sections with mounting flanges 17 x 73 mm and TS support strips for the inner mounting level. |
| Dimensions          | Width: 500 mm<br>Height: 400 mm                                                                                                                                                                                                                                                                                                                        |