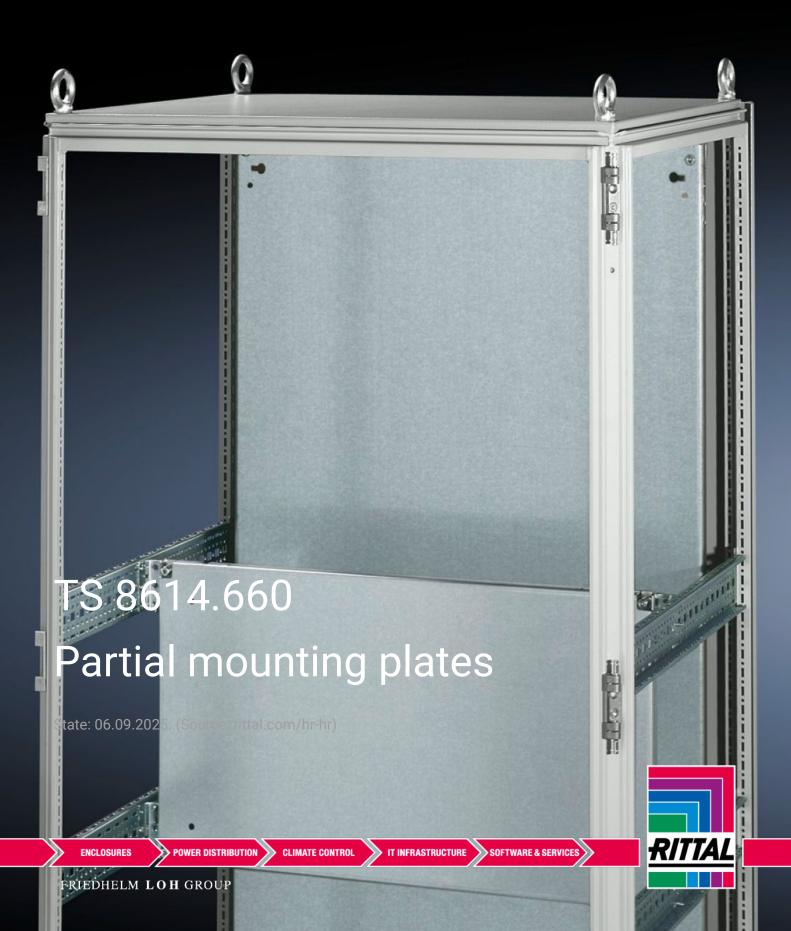

## TS 8614.660 - Partial mounting plates for TS, VX SE

For universal interior installation and additional mounting levels.

## **Features**

| Model No.           | TS 8614.660                                                                                                                                                                                                                                                                                                                                            |
|---------------------|--------------------------------------------------------------------------------------------------------------------------------------------------------------------------------------------------------------------------------------------------------------------------------------------------------------------------------------------------------|
| Product description | For universal interior installation, also in conjunction with punched sections with mounting flanges and support strips. Defective assemblies are quickly and easily replaced. Additional mounting levels.                                                                                                                                             |
| Material            | Sheet steel, 2.5 mm                                                                                                                                                                                                                                                                                                                                    |
| Surface finish      | Zinc-plated                                                                                                                                                                                                                                                                                                                                            |
| Supply includes     | Assembly parts                                                                                                                                                                                                                                                                                                                                         |
| Note                | Partial mounting plates are fastened directly onto the vertical enclosure sections via the inner mounting level using the assembly parts supplied loose. In this mounting position (in both the width and the depth) they form one level with TS punched sections with mounting flanges 17 x 73 mm and TS support strips for the inner mounting level. |
| Dimensions          | Width: 500 mm<br>Height: 500 mm                                                                                                                                                                                                                                                                                                                        |