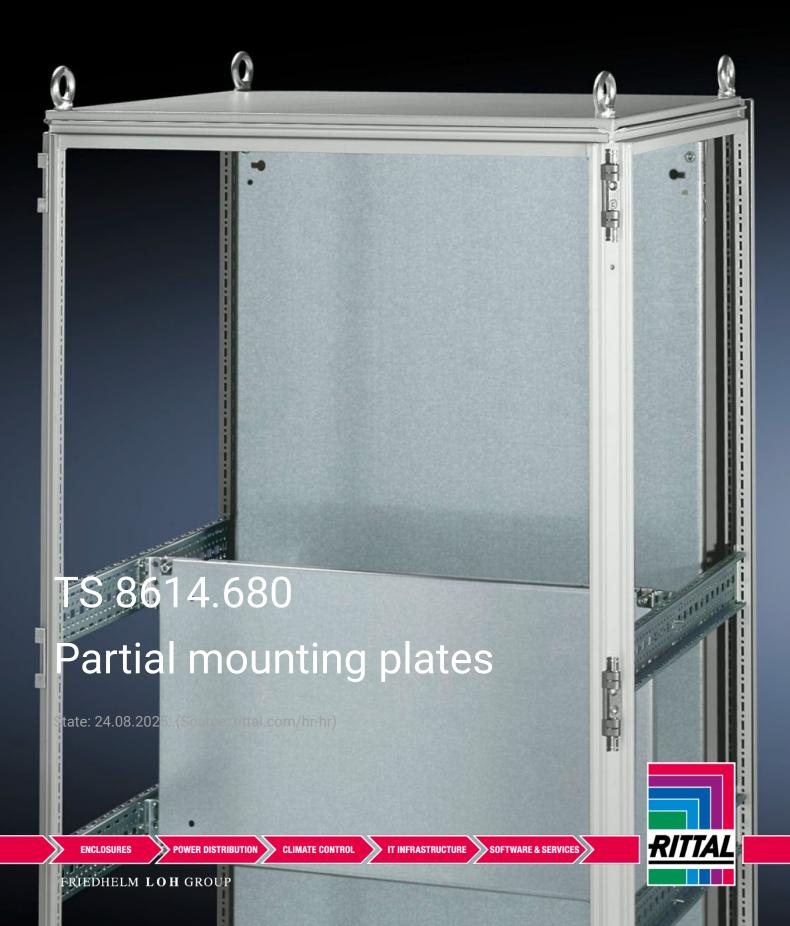

## TS 8614.680 - Partial mounting plates for TS, VX SE

For universal interior installation and additional mounting levels.

## **Features**

| Model No.           | TS 8614.680                                                                                                                                                                                                                                                                                                                                            |
|---------------------|--------------------------------------------------------------------------------------------------------------------------------------------------------------------------------------------------------------------------------------------------------------------------------------------------------------------------------------------------------|
| Product description | For universal interior installation, also in conjunction with punched sections with mounting flanges and support strips. Defective assemblies are quickly and easily replaced. Additional mounting levels.                                                                                                                                             |
| Material            | Sheet steel, 2.5 mm                                                                                                                                                                                                                                                                                                                                    |
| Surface finish      | Zinc-plated                                                                                                                                                                                                                                                                                                                                            |
| Supply includes     | Assembly parts                                                                                                                                                                                                                                                                                                                                         |
| Note                | Partial mounting plates are fastened directly onto the vertical enclosure sections via the inner mounting level using the assembly parts supplied loose. In this mounting position (in both the width and the depth) they form one level with TS punched sections with mounting flanges 17 x 73 mm and TS support strips for the inner mounting level. |
| Dimensions          | Width: 500 mm<br>Height: 700 mm                                                                                                                                                                                                                                                                                                                        |