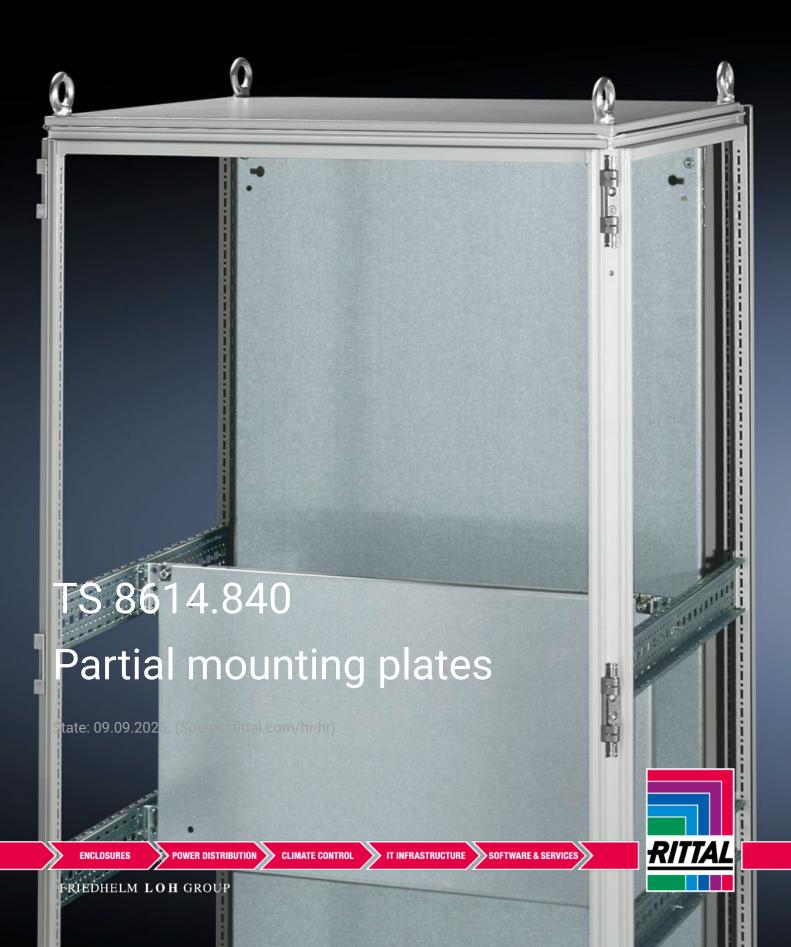

## TS 8614.840 - Partial mounting plates for TS, VX SE

For universal interior installation and additional mounting levels.

## Features

| Model No.           | TS 8614.840                                                                                                                                                                                                                                                                                                                                                           |
|---------------------|-----------------------------------------------------------------------------------------------------------------------------------------------------------------------------------------------------------------------------------------------------------------------------------------------------------------------------------------------------------------------|
| Product description | For universal interior installation, also in conjunction with punched<br>sections with mounting flanges and support strips. Defective<br>assemblies are quickly and easily replaced. Additional mounting<br>levels.                                                                                                                                                   |
| Material            | Sheet steel, 2.5 mm                                                                                                                                                                                                                                                                                                                                                   |
| Surface finish      | Zinc-plated                                                                                                                                                                                                                                                                                                                                                           |
| Supply includes     | Assembly parts                                                                                                                                                                                                                                                                                                                                                        |
| Note                | Partial mounting plates are fastened directly onto the vertical<br>enclosure sections via the inner mounting level using the assembly<br>parts supplied loose. In this mounting position (in both the width<br>and the depth) they form one level with TS punched sections with<br>mounting flanges 17 x 73 mm and TS support strips for the inner<br>mounting level. |
| Dimensions          | Width: 700 mm<br>Height: 300 mm                                                                                                                                                                                                                                                                                                                                       |
|                     |                                                                                                                                                                                                                                                                                                                                                                       |