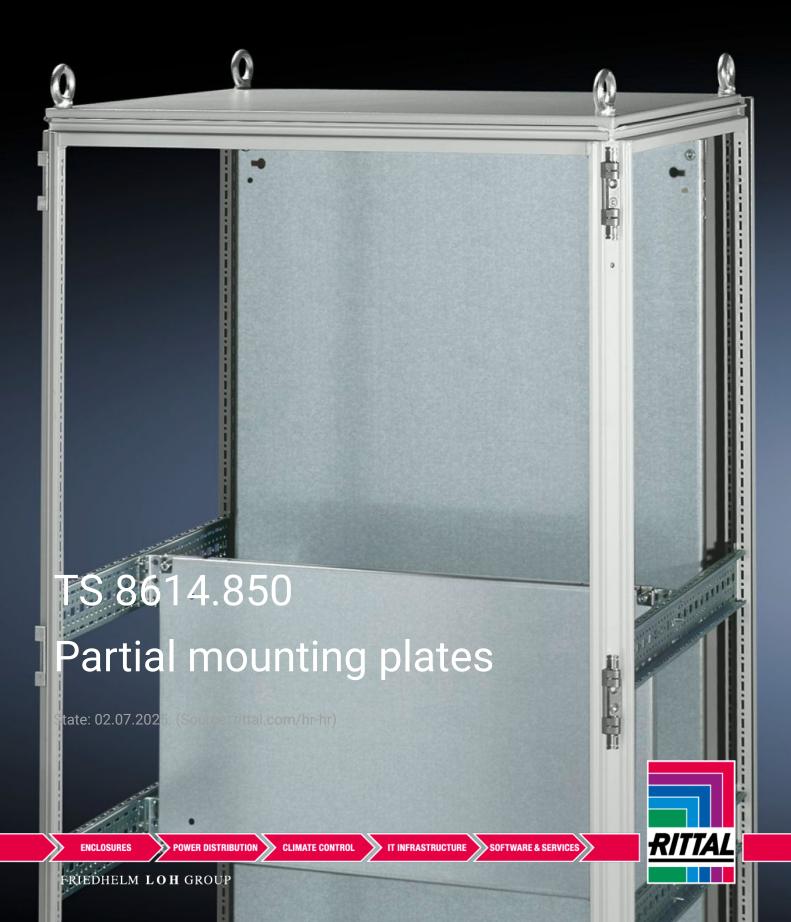

## TS 8614.850 - Partial mounting plates for TS, VX SE

For universal interior installation and additional mounting levels.

## **Features**

| TS 8614.850                                                                                                                                                                                                                                                                                                                                            |
|--------------------------------------------------------------------------------------------------------------------------------------------------------------------------------------------------------------------------------------------------------------------------------------------------------------------------------------------------------|
| For universal interior installation, also in conjunction with punched sections with mounting flanges and support strips. Defective assemblies are quickly and easily replaced. Additional mounting levels.                                                                                                                                             |
| Sheet steel, 2.5 mm                                                                                                                                                                                                                                                                                                                                    |
| Zinc-plated                                                                                                                                                                                                                                                                                                                                            |
| Assembly parts                                                                                                                                                                                                                                                                                                                                         |
| Partial mounting plates are fastened directly onto the vertical enclosure sections via the inner mounting level using the assembly parts supplied loose. In this mounting position (in both the width and the depth) they form one level with TS punched sections with mounting flanges 17 x 73 mm and TS support strips for the inner mounting level. |
| Width: 700 mm<br>Height: 400 mm                                                                                                                                                                                                                                                                                                                        |
|                                                                                                                                                                                                                                                                                                                                                        |