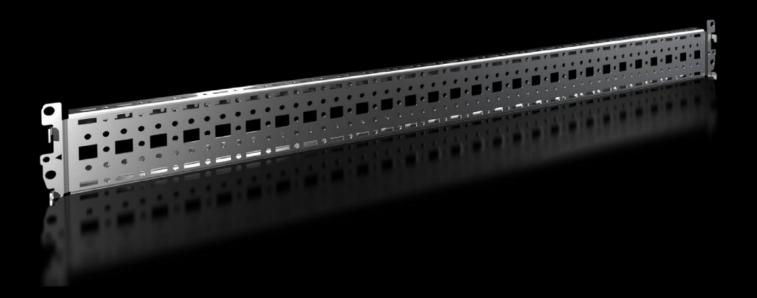

# Punched section with mounting flange, 18 x 64 mm

State: 04.08.2025. (Source: rittal.com/hr-hr)

## VX 8617.020 - Punched section with mounting flange, 18 x 64 mm for VX

For variable, individual interior installation of the enclosure frame on the outer mounting level.

#### **Features**

| Model No.            | VX 8617.020                                                                                                                                                                  |
|----------------------|------------------------------------------------------------------------------------------------------------------------------------------------------------------------------|
| Product description  | For variable, individual interior installation of the enclosure frame on the outer mounting level.                                                                           |
| Benefits             | Simply locate into the system punchings from the outside and screw-fasten  System punchings on all four sides  With pre-bayed enclosures, the punched sections with mounting |
|                      | flanges may also be fitted from the inside of the enclosure                                                                                                                  |
| Material             | Sheet steel                                                                                                                                                                  |
| Surface finish       | Zinc-plated                                                                                                                                                                  |
| Supply includes      | Assembly parts                                                                                                                                                               |
| Installation options | On the outer mounting level, on the enclosure section On the outer mounting level, between two punched sections with mounting flanges 23 x 64 mm                             |
| To fit               | Enclosure type: VX<br>To fit width/depth: 500 mm                                                                                                                             |
| Packs of             | 4 pc(s).                                                                                                                                                                     |