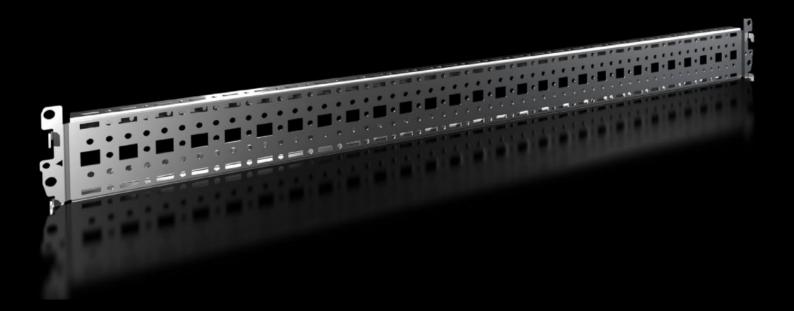

# Punched section with mounting flange, 18 x 64 mm

State: 25.06.2025. (Source: rittal.com/hr-hr)

## VX 8617.040 - Punched section with mounting flange, 18 x 64 mm for VX

For variable, individual interior installation of the enclosure frame on the outer mounting level.

#### **Features**

| Model No.            | VX 8617.040                                                                                                                                                                                                                            |
|----------------------|----------------------------------------------------------------------------------------------------------------------------------------------------------------------------------------------------------------------------------------|
| Product description  | For variable, individual interior installation of the enclosure frame or the outer mounting level.                                                                                                                                     |
| Benefits             | Simply locate into the system punchings from the outside and screw-fasten System punchings on all four sides With pre-bayed enclosures, the punched sections with mounting flanges may also be fitted from the inside of the enclosure |
| Material             | Sheet steel                                                                                                                                                                                                                            |
| Surface finish       | Zinc-plated                                                                                                                                                                                                                            |
| Supply includes      | Assembly parts                                                                                                                                                                                                                         |
| Installation options | On the outer mounting level, on the enclosure section On the outer mounting level, between two punched sections with mounting flanges 23 x 64 mm                                                                                       |
| To fit               | Enclosure type: VX<br>To fit width/depth: 800 mm                                                                                                                                                                                       |
| Packs of             | 4 pc(s).                                                                                                                                                                                                                               |
|                      |                                                                                                                                                                                                                                        |