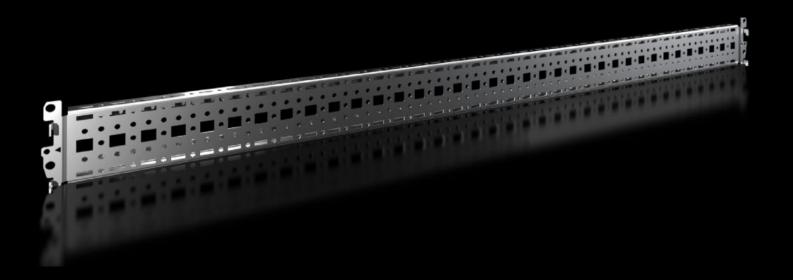

# Punched section with mounting flange, 18 x 64 mm

State: 01.09.2025. (Source: rittal.com/hr-hr)

## VX 8617.050 - Punched section with mounting flange, 18 x 64 mm for VX

For variable, individual interior installation of the enclosure frame on the outer mounting level.

#### **Features**

| Model No.            | VX 8617.050                                                                                                                                                                  |
|----------------------|------------------------------------------------------------------------------------------------------------------------------------------------------------------------------|
| Product description  | For variable, individual interior installation of the enclosure frame on the outer mounting level.                                                                           |
| Benefits             | Simply locate into the system punchings from the outside and screw-fasten  System punchings on all four sides  With pre-bayed enclosures, the punched sections with mounting |
|                      | flanges may also be fitted from the inside of the enclosure                                                                                                                  |
| Material             | Sheet steel                                                                                                                                                                  |
| Surface finish       | Zinc-plated                                                                                                                                                                  |
| Supply includes      | Assembly parts                                                                                                                                                               |
| Installation options | On the outer mounting level, on the enclosure section On the outer mounting level, between two punched sections with mounting flanges 23 x 64 mm                             |
| To fit               | Enclosure type: VX<br>To fit width/depth: 1,000 mm                                                                                                                           |
| Packs of             | 4 pc(s).                                                                                                                                                                     |