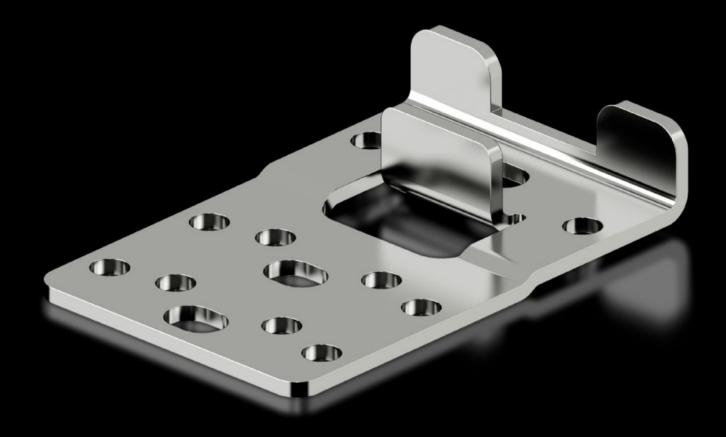

## VX 8617.351 - Mounting plate attachment Type B, for VX

For additional clamping and to reduce potential vibration of the mounting plate.

#### **Features**

| Model No.                     | VX 8617.351                                                                                                                                                                                                                                                                                                                                                                            |
|-------------------------------|----------------------------------------------------------------------------------------------------------------------------------------------------------------------------------------------------------------------------------------------------------------------------------------------------------------------------------------------------------------------------------------|
| Product description           | For additional clamping and to reduce potential vibration of the mounting plate.                                                                                                                                                                                                                                                                                                       |
| Benefits                      | Simple mounting directly on the enclosure frame or on the punched section with mounting flange 23 x 64 mm $$                                                                                                                                                                                                                                                                           |
| Function principle            | The mounting plate may optionally be screw-fastened with the mounting plate attachment, or form-fit connected.  Depending on the installation situation, the mounting plate attachment type B minimally surrounds the mounting plate Keeps the front of the mounting plate completely free for unrestricted use  May be mounted from the front or the rear, depending on the situation |
| Material                      | Sheet steel                                                                                                                                                                                                                                                                                                                                                                            |
| Surface finish                | Zinc plated, passivated                                                                                                                                                                                                                                                                                                                                                                |
| Supply includes               | Assembly parts                                                                                                                                                                                                                                                                                                                                                                         |
| Packs of                      | 10 pc(s).                                                                                                                                                                                                                                                                                                                                                                              |
| Net weight                    | 1.34                                                                                                                                                                                                                                                                                                                                                                                   |
| Gross weight                  | 1.44                                                                                                                                                                                                                                                                                                                                                                                   |
| PCF per pack (cradle-to-gate) | 5.8 kg CO2 eq (Cat B)                                                                                                                                                                                                                                                                                                                                                                  |
|                               |                                                                                                                                                                                                                                                                                                                                                                                        |