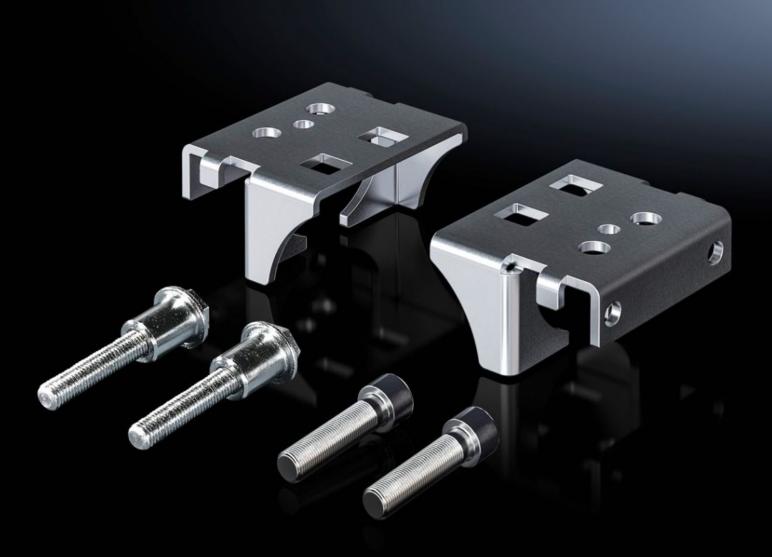

## VX 8617.360 - Installation kit for back-to-back mounting plates

The minimum spacing between the mounting plates facilitates maximum assemblies on both mounting plates.

#### **Features**

| Model No.                     | VX 8617.360                                                                                                                                                                                                                                                                           |
|-------------------------------|---------------------------------------------------------------------------------------------------------------------------------------------------------------------------------------------------------------------------------------------------------------------------------------|
| Product description           | The minimum spacing between the mounting plates facilitates maximum assemblies on both mounting plates.                                                                                                                                                                               |
| Material                      | Sheet steel                                                                                                                                                                                                                                                                           |
| Surface finish                | Zinc plated, passivated                                                                                                                                                                                                                                                               |
| Assembly instruction          | A second mounting plate to fit the enclosure dimensions is required. See the list of Rittal spares online.  For enclosures with a rear panel, the glazed door may be used instead of the rear panel or the lockable and adjacent door, for optimum access to the rear mounting plate. |
| To fit                        | Enclosure type: VX                                                                                                                                                                                                                                                                    |
| Packs of                      | 1 pc(s).                                                                                                                                                                                                                                                                              |
| Net weight                    | 0.5                                                                                                                                                                                                                                                                                   |
| Gross weight                  | 0.542                                                                                                                                                                                                                                                                                 |
| PCF per pack (cradle-to-gate) | 2.1 kg CO2 eq (Cat B)                                                                                                                                                                                                                                                                 |
| Note on PCF category          | Category B: PCF value (cradle-to-gate) based on the product weight, approximately calculated and self-declared                                                                                                                                                                        |
| Customs tariff number         | 83024900                                                                                                                                                                                                                                                                              |