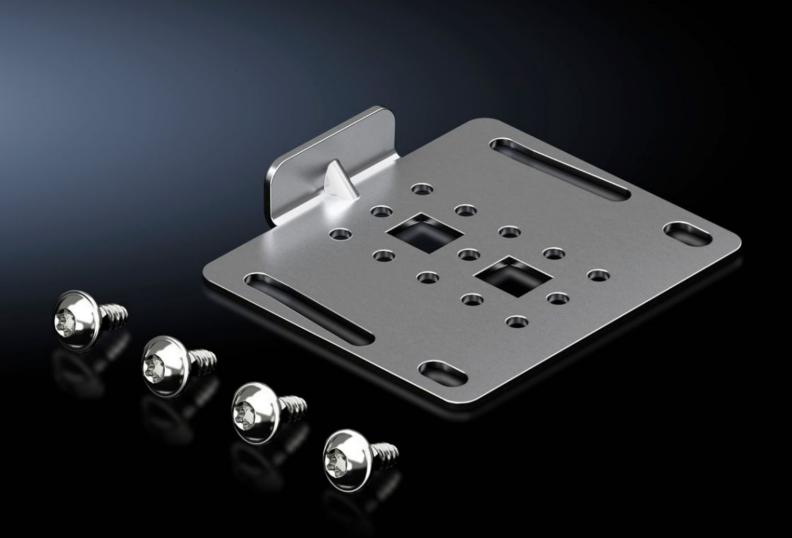

## VX 8617.506 - Quick-fit baying clamps for VX

Simply attach the screws, insert the quick-fit baying clamp, tap in with a hammer and lock.

## **Features**

| Model No.             | VX 8617.506                                                                                                                                                                                                                                                                                                               |
|-----------------------|---------------------------------------------------------------------------------------------------------------------------------------------------------------------------------------------------------------------------------------------------------------------------------------------------------------------------|
| Benefits              | For all-round installation on the baying joint May be flexibly positioned to avoid collisions with installed equipment Simply tighten the screws, tap the quick-fit baying clamp into position, pull the enclosures together and secure Additional mounting level between bayed enclosures, e.g. for mounting cable ducts |
| Material              | Sheet steel                                                                                                                                                                                                                                                                                                               |
| Surface finish        | Zinc-plated                                                                                                                                                                                                                                                                                                               |
| Supply includes       | Assembly parts                                                                                                                                                                                                                                                                                                            |
| Packs of              | 6 pc(s).                                                                                                                                                                                                                                                                                                                  |
| Net weight            | 0.6                                                                                                                                                                                                                                                                                                                       |
| Gross weight          | 0.705                                                                                                                                                                                                                                                                                                                     |
| Customs tariff number | 83024900                                                                                                                                                                                                                                                                                                                  |
| EAN                   | 4028177942332                                                                                                                                                                                                                                                                                                             |
| ETIM 9                | EC002622                                                                                                                                                                                                                                                                                                                  |
| ECLASS 8.0            | 27189263                                                                                                                                                                                                                                                                                                                  |