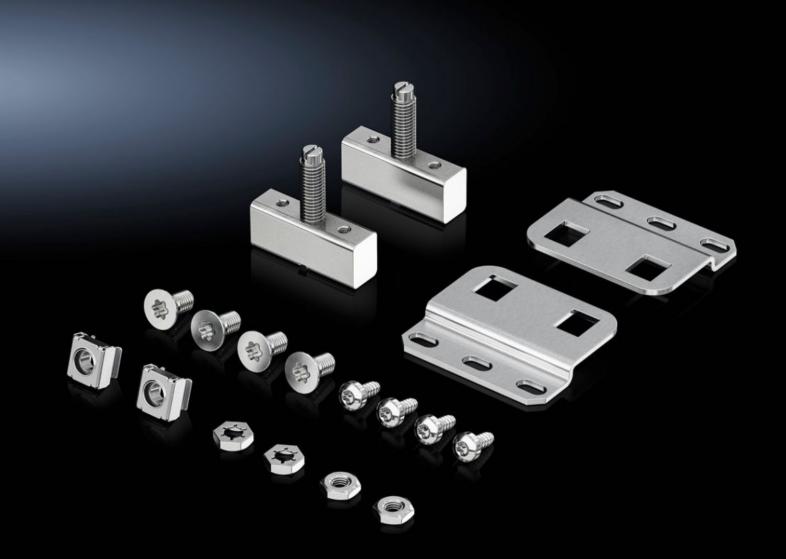

## VX 8617.650 - Hinge attachment for partial mounting plate VX

In conjunction with the mounting kit for swing frames, small, the partial mounting plate can be hinged to allow access to the components behind it for servicing.

## **Features**

| Model No.             | VX 8617.650                                                                                                                                                       |
|-----------------------|-------------------------------------------------------------------------------------------------------------------------------------------------------------------|
| Product description   | In conjunction with the mounting kit for swing frames, small, the partial mounting plate can be hinged to allow access to the components behind it for servicing. |
| Material              | Steel                                                                                                                                                             |
| Surface finish        | Zinc-plated                                                                                                                                                       |
| Supply includes       | Assembly parts                                                                                                                                                    |
| Installation options  | At the front, on the frame section<br>Set back, in the enclosure depth<br>At the side, in conjunction with the hinged side panel                                  |
| Assembly instruction  | Select a PS punched section with mounting flange to match the enclosure depth.                                                                                    |
| Packs of              | 1 pc(s).                                                                                                                                                          |
| Net weight            | 0.4                                                                                                                                                               |
| Gross weight          | 0.414                                                                                                                                                             |
| Customs tariff number | 83024900                                                                                                                                                          |
| EAN                   | 4028177919501                                                                                                                                                     |
| ETIM 9                | EC001167                                                                                                                                                          |
| ECLASS 8.0            | 27409219                                                                                                                                                          |
|                       |                                                                                                                                                                   |