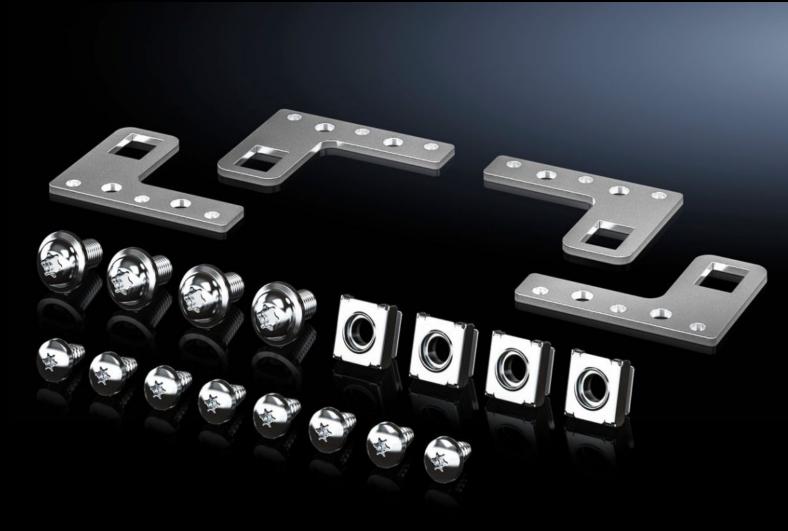

## VX 8617.655 - Partial mounting plate holder for partial mounting plate VX

The partial mounting plate may be fitted set back by 20 mm behind the enclosure frame using the partial mounting plate holder, and also fastened to the frame from the outside. The partial mounting plate is also removable from the inside for servicing.

## **Features**

| Model No.             | VX 8617.655                                                                                                                                                                                                                                                 |
|-----------------------|-------------------------------------------------------------------------------------------------------------------------------------------------------------------------------------------------------------------------------------------------------------|
| Product description   | The partial mounting plate may be fitted set back by 20 mm behind the enclosure frame using the partial mounting plate holder, and also fastened to the frame from the outside. The partial mounting plate is also removable from the inside for servicing. |
| Material              | Sheet steel                                                                                                                                                                                                                                                 |
| Surface finish        | Zinc plated, passivated                                                                                                                                                                                                                                     |
| Supply includes       | 4 partial mounting plate holders Assembly parts                                                                                                                                                                                                             |
| Packs of              | 1 pc(s).                                                                                                                                                                                                                                                    |
| Net weight            | 0.2                                                                                                                                                                                                                                                         |
| Gross weight          | 0.209                                                                                                                                                                                                                                                       |
| Customs tariff number | 83024900                                                                                                                                                                                                                                                    |
| EAN                   | 4028177924444                                                                                                                                                                                                                                               |
| ETIM 9                | EC002625                                                                                                                                                                                                                                                    |
| ECLASS 8.0            | 27189234                                                                                                                                                                                                                                                    |